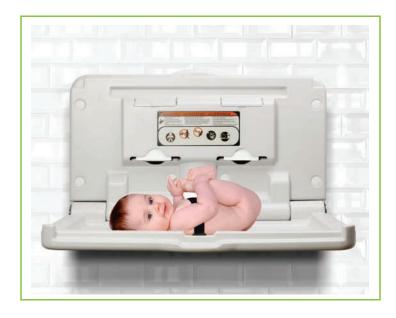

## BABY CHANGING STATION

## **Features & Benefits**

- High density polypropylene plastic construction with protective antimicrobial coating
- Meets global ADA, FDA, & ASTM safety standards for enhanced child protection
- Safety belt securely holds child in place
- Two side hooks for hanging diaper bag and personal items off the floor
- Dual liner holders for up to 100 film liners to shield child from table surface
- Mounting hardware and multi-lingual instructions included

| Item# | Cover Material           | Cover Finish | Туре         | Operation | Open Dimensions             | Closed Dimensions         | Master Case<br>Quantity |
|-------|--------------------------|--------------|--------------|-----------|-----------------------------|---------------------------|-------------------------|
| 411   | Polypropylene<br>Plastic | White        | Wall Mounted | Manual    | 34.25"W x 20.31"H x 19.68"D | 34.35" W x 20.21" H x 4"D | 1                       |