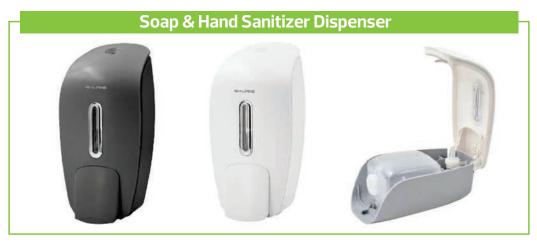

| Item #  | Material    | Cover<br>Finish | Capacity      | Mount<br>Type   | Operation | Soap<br>Type          | Dimentions            | Master Case<br>Quantity | ! | Shipping<br>Weight |
|---------|-------------|-----------------|---------------|-----------------|-----------|-----------------------|-----------------------|-------------------------|---|--------------------|
| 425-GRY | ABS Plastic | Gray            | 27 oz (800ml) | Surface Mounted | Manual    | Soap & Hand Sanitizer | 9.6"H x 4.6"W x 4.1"D | 32                      |   | 1.2 lbs            |
| 425-WHI | ABS Plastic | White           | 27 oz (800ml) | Surface Mounted | Manual    | Soap & Hand Sanitizer | 9.6"H x 4.6"W x 4.1"D | 32                      |   | 1.2lbs             |