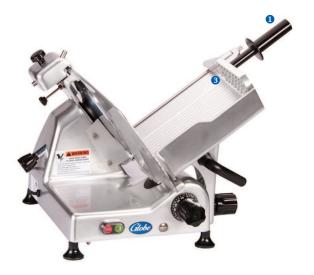

# Enhanced features — improved slicing performance!

Chute and end weight now accommodate 10.5" tall product. Pyramid-shaped end weight teeth improve product gripping for optimal slice quality.

### **Standard Features**

- 12" hard chromed special alloy, hollow ground knife, longer lasting and easier to sharpen
- Extended rod, end weight and chute can accommodate product up to 10.5" in length (1)
- Gripping teeth on underside of end weight for stability when slicing taller product (inset 2)
- Pyramid-shaped end weight teeth improve product hold during slicing (3)
- 0 to 9/16" slice thickness
- Powerful 1/2 HP knife motor
- Motor overload protection with manual reset
- Oversized positive traction grooved belt drive
- Knife cover interlock
- Knob makes installation and removal of knife cover easier (inset 4)
- Top mounted all metal knife sharpener
- Removable easy-to-clean chute, slice deflector, and knife sharpener
- Anodized aluminum construction with seamless edges and radius corners
- Metal bottom base enclosure
- Permanently attached knife ring guard
- Moisture proof, easy-to-clean ON/OFF switch and knife hub
- Sealed splash zones for added sanitation and protection of electronics
- Ergonomically designed, dual purpose handle
- Easy movement with smooth stainless steel ball bearing chute slide
- 35° angled food chute
- No voltage release relay system
- Power indicator light
- Non-slip rubber feet