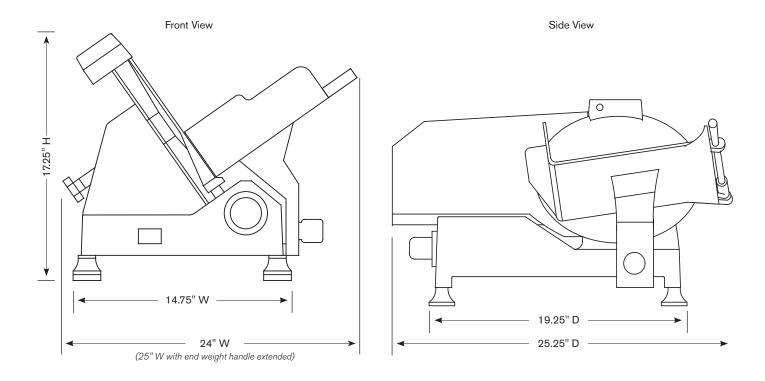

Reinforced carton for shipping. The weight and dimensions of this reinforced carton are included below and may vary from shipment to shipment. Freight class 77.5

| Model | Overall Dimensions          | Net Wt  | Shipping Dimensions     | Ship Wt |
|-------|-----------------------------|---------|-------------------------|---------|
| G12   | 25" w x 25.25" d x 17.25" h | 54 lbs  | 26" w x 22" d x 20" h   | 61 lbs  |
|       | (64 cm x 64 cm x 44 cm)     | (25 kg) | (66 cm x 56 cm x 51 cm) | (28 kg) |