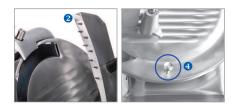

### **Standard Features**

- 12" hard chromed special alloy, hollow ground knife, longer lasting and easier to sharpen
- Extended rod, end weight and chute can accommodate product up to 10.5" in length (1)
- Gripping teeth on underside of end weight for stability when slicing taller product (inset 2)
- Pyramid-shaped end weight teeth improve product hold during slicing (3)
- 0 to 9/16" slice thickness
- Powerful 1/2 HP knife motor
- Motor overload protection with manual reset
- Oversized positive traction grooved belt drive
- Knife cover interlock
- Knob makes installation and removal of knife cover easier (inset 4)
- Top mounted all metal knife sharpener
- Removable easy-to-clean chute, slice deflector, and knife sharpener
- Anodized aluminum construction with seamless edges and radius corners
- Metal bottom base enclosure
- Permanently attached knife ring guard
- Moisture proof, easy-to-clean ON/OFF switch and knife hub
- Sealed splash zones for added sanitation and protection of electronics
- Ergonomically designed, dual purpose handle
- Easy movement with smooth stainless steel ball bearing chute slide
- 35° angled food chute
- No voltage release relay system
- Power indicator light
- Non-slip rubber feet