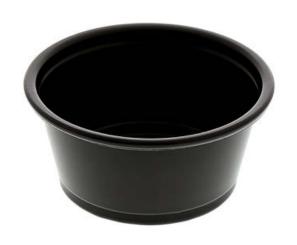

## Item# PCP200B

CUP, SOUFFLE, PP, 2OZ, BLK, 2500

These Portion Cups are made from black plastic and have a 2 oz. capacity. They are great for restaurant use, and for serving condiments and sauces. Lids are also available, allowing contents to remain secure inside the cups.