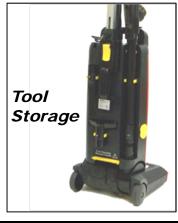

## Single Motor Upright with On-Board Tools

- Single motor unit with motor in brush roller base for low handle weight.
- Powerful 1,000-watt motor deep cleans in just one pass.
- Auto motor shutoff when machine is clogged.
- Body constructed out of high impact ABS.
- Belt driven brush roller spins at 4,000 RPM.
- Manual brush roller height adjustment.
- Soft touch Helping Hand® handle with height adjustment.
- Full set of attachment includes upholstery brush, dusting brush and crevice tool.
- Attachment storage designed to store in back of vacuum.
- Telescopic wand and stretch hose extends more than 9 feet for convenient above-the-floor cleaning.
- 40-ft. long (quick change no tools required) power cord with cord strain relief allows for 80 feet of cleaning area.
- Optional HEPA or ULPA filtration available.