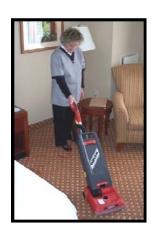

## Single Motor Upright with On-Board Tools

- Single motor unit with motor in brush roller base for low handle weight.
- Powerful 1,000-watt motor deep cleans in just one pass.
- Auto motor shutoff when machine is clogged.
- Body constructed out of high impact ABS.
- Belt driven brush roller spins at 4,000 RPM.
- Manual brush roller height adjustment.
- Soft touch Helping Hand® handle with height adjustment.
- Full set of attachment includes upholstery brush, dusting brush and crevice tool.
- Attachment storage designed to store in back of vacuum.
- Telescopic wand and stretch hose extends more than 9 feet for convenient above-the-floor cleaning.
- 40-ft. long (quick change no tools required) power cord with cord strain relief allows for 80 feet of cleaning area.
- Optional HEPA or ULPA filtration available.