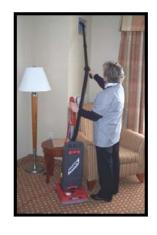

## Single Motor Upright with On-Board Tools

- Single motor unit with motor in brush roller base for low handle weight.
- Powerful 1,000-watt motor deep cleans in just one pass.
- Auto motor shutoff when machine is clogged.
- Body constructed out of high impact ABS.
- Belt driven brush roller spins at 4,000 RPM.
- Manual brush roller height adjustment.
- Soft touch Helping Hand® handle with height adjustment.
- Full set of attachment includes upholstery brush, dusting brush and crevice tool.
- Attachment storage designed to store in back of vacuum.
- Telescopic wand and stretch hose extends more than 9 feet for convenient above-the-floor cleaning.
- 40-ft. long (quick change no tools required) power cord with cord strain relief allows for 80 feet of cleaning area.
- Optional HEPA or ULPA filtration available.