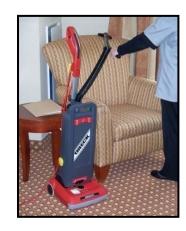

## Single Motor Upright with On-Board Tools

- Single motor unit with motor in brush roller base for low handle weight.
- Powerful 1,000-watt motor deep cleans in just one pass.
- Auto motor shutoff when machine is clogged.
- Body constructed out of high impact ABS.
- Belt driven brush roller spins at 4,000 RPM.
- Manual brush roller height adjustment.
- Soft touch Helping Hand® handle with height adjustment.
- Full set of attachment includes upholstery brush, dusting brush and crevice tool.
- Attachment storage designed to store in back of vacuum.
- Telescopic wand and stretch hose extends more than 9 feet for convenient above-the-floor cleaning.
- 40-ft. long (quick change no tools required) power cord with cord strain relief allows for 80 feet of cleaning area.
- Optional HEPA or ULPA filtration available.