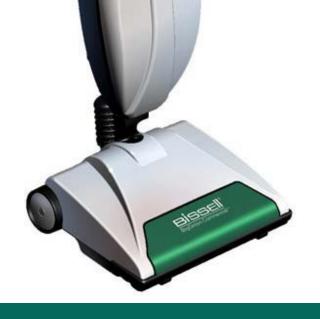

## 14" Lightweight Upright

- Lightweight design (10 lbs).
- Constructed with polycarbonate resin for added durability and lightweight.
- Low profile lay-flat.
- Ergonomic frame and handle.
- Ametek 4.6 amp paramagnetic direct air motor with thermal overload protection.
- Ametek 3.23" impeller and impeller housing construct with Lexan resin.
- Life time belt with brush roll jam indicator and auto shut-off.
- Static pressure sensor bag fill indicator.
- Patented sealed filter bag system with bag safety design.
- 40' power cord.

BISSE

| Specifications |                  |
|----------------|------------------|
| Model:         | BGU5500          |
| Motor:         | <b>4</b> .6 amps |
| Motor Hood:    | Gray             |
| Handle:        | Ergonomic        |
| Vacuum Width:  | 14 inches        |
| Weight:        | 10 lbs.          |
| Power Cord:    | 40 feet          |
| Brush Drive:   | Belt             |
| UPC:           | 811827020009     |