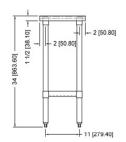

# **Specifications**

15"X30"X34"H, Worktable

- 18GA.304 series stainless steel
- 18GA.304S/S flat top shelf
- 18GA.galvanized undershelf and hat channel

Galvanized leg and socket, plastic bullet foot, NSF approved

#### **Features**

- · 20Ga. 430Stainless steel.
- · Construction for consistent metal gauge thickness throughout
- · 20GA.430S/S flat top shelf with 2" rear edge up
- · 20GA.430S/S undershelf and hat channel
- · Easy to assemble
- $\cdot$  1-5/8"(41.3mm) galvanized legs with 1-1/2"(38.1mm) adjustable feet

## Materials

- · Worktable:18GA.304 series stainless steel
- · Undershelf:18GA.galvanized undershelf and hat channel
- $\cdot$  Legs: 1-5/8"(41.3mm) galvanized legs with 1-1/2"(38.1mm) adjustable feet