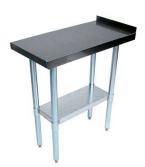

# **Specifications**

15"X30"X34"H, Worktable

- 18GA.304 series stainless steel
- 18GA.304S/S flat top shelf
- 18GA.galvanized undershelf and hat channel

Galvanized leg and socket, plastic bullet foot, NSF approved

#### **Features**

- · 20Ga. 430Stainless steel.
- · Construction for consistent metal gauge thickness throughout
- · 20GA.430S/S flat top shelf with 2" rear edge up
- · 20GA.430S/S undershelf and hat channel
- · Easy to assemble
- $\cdot$  1-5/8"(41.3mm) galvanized legs with 1-1/2"(38.1mm) adjustable feet

## Materials

- · Worktable:18GA.304 series stainless steel
- · Undershelf:18GA.galvanized undershelf and hat channel
- $\cdot$  Legs: 1-5/8"(41.3mm) galvanized legs with 1-1/2"(38.1mm) adjustable feet