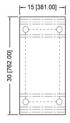

# **Specifications**

15"X30"X34"H, Worktable

- 18GA.304 series stainless steel
- 18GA.304S/S flat top shelf
- 18GA.galvanized undershelf and hat channel

Galvanized leg and socket, plastic bullet foot, NSF approved

#### **Features**

- · 20Ga. 430Stainless steel.
- · Construction for consistent metal gauge thickness throughout
- · 20GA.430S/S flat top shelf with 2" rear edge up
- · 20GA.430S/S undershelf and hat channel
- · Easy to assemble
- $\cdot$  1-5/8"(41.3mm) galvanized legs with 1-1/2"(38.1mm) adjustable feet

## Materials

- · Worktable:18GA.304 series stainless steel
- · Undershelf:18GA.galvanized undershelf and hat channel
- $\cdot$  Legs: 1-5/8"(41.3mm) galvanized legs with 1-1/2"(38.1mm) adjustable feet