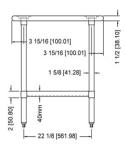

# **Specifications**

15"X30"X34"H, Worktable

- 18GA.304 series stainless steel
- 18GA.304S/S flat top shelf
- 18GA.galvanized undershelf and hat channel

Galvanized leg and socket, plastic bullet foot, NSF approved

#### **Features**

- · 20Ga. 430Stainless steel.
- · Construction for consistent metal gauge thickness throughout
- · 20GA.430S/S flat top shelf with 2" rear edge up
- · 20GA.430S/S undershelf and hat channel
- · Easy to assemble
- $\cdot$  1-5/8"(41.3mm) galvanized legs with 1-1/2"(38.1mm) adjustable feet

## Materials

- · Worktable:18GA.304 series stainless steel
- · Undershelf:18GA.galvanized undershelf and hat channel
- $\cdot$  Legs: 1-5/8"(41.3mm) galvanized legs with 1-1/2"(38.1mm) adjustable feet