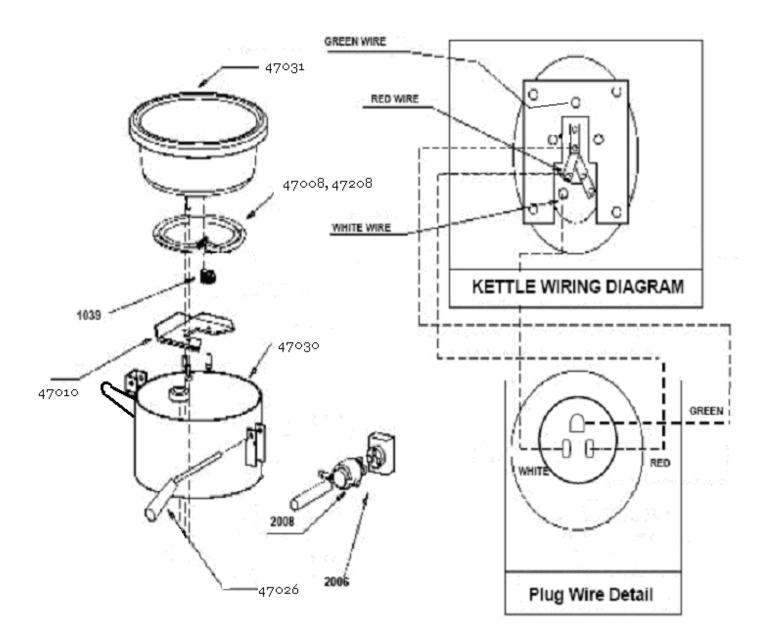

### **14 OUNCE KETTLE ASSEMBLY**

(complete parts list on page 7)

## PARTS LIST

| P/N   Description   P/N     47014   14 ounce kettle -120 volt   4003     47214   14 ounce kettle -240 volt   4701     47001   Popper Assembly   4701     47002   Chassis Assembly   4701     47003   Wiring Diagram   4701     47004   200w Warmer element -120 volt   4701     47005   Warmer clamp   4012     47006   Deck Warmer Thermostat   4015     47008   1500w kettle element -120 volt   4035     47208   1500w kettle element -240 volt   4020     47007   Deck Temperature Indicator   4020     47008   1500w kettle element -240 volt   4020     47208   1500w kettle element -240 volt   4702 | 5<br>7<br>3<br>9 |
|-------------------------------------------------------------------------------------------------------------------------------------------------------------------------------------------------------------------------------------------------------------------------------------------------------------------------------------------------------------------------------------------------------------------------------------------------------------------------------------------------------------------------------------------------------------------------------------------------------------|------------------|
| 47214 14 ounce kettle -240 volt 47011   47001 Popper Assembly 47011   47002 Chassis Assembly 47011   47003 Wiring Diagram 47011   47004 200w Warmer element -120 volt 47011   47005 Warmer clamp 4012   47006 Deck Warmer Thermostat 4015   47008 1500w kettle element -120 volt 4035   47208 1500w kettle element -240 volt 4020                                                                                                                                                                                                                                                                           | 5<br>7<br>3<br>9 |
| 47001   Popper Assembly   4701     47002   Chassis Assembly   4701     47003   Wiring Diagram   4701     47004   200w Warmer element -120 volt   4701     47005   Warmer clamp   4012     47006   Deck Warmer Thermostat   4015     47007   Deck Temperature Indicator   4020     47008   1500w kettle element -240 volt   4035                                                                                                                                                                                                                                                                             | 5<br>7<br>3<br>9 |
| 47002 Chassis Assembly 4701   47003 Wiring Diagram 4701   47004 200w Warmer element -120 volt 4701   47005 Warmer element -240 volt 4702   47006 Deck Warmer Thermostat 4015   47007 Deck Temperature Indicator 4020   47008 1500w kettle element -240 volt 4035                                                                                                                                                                                                                                                                                                                                            | 7                |
| 47003 Wiring Diagram 47013   47004 200w Warmer element -120 volt 47013   47204 200w warmer element -240 volt 47013   47005 Warmer clamp 4012   47006 Deck Warmer Thermostat 4015   47007 Deck Temperature Indicator 4020   47008 1500w kettle element -240 volt 4035   47208 1500w kettle element -240 volt 4702                                                                                                                                                                                                                                                                                            | 3 :<br>)<br>)    |
| 47004   200w Warmer element -120 volt   47019     47204   200w warmer element -240 volt   47020     47005   Warmer clamp   4012     47006   Deck Warmer Thermostat   4015     47007   Deck Temperature Indicator   4020     47008   1500w kettle element -240 volt   4035     47208   1500w kettle element -240 volt   4702                                                                                                                                                                                                                                                                                 | )                |
| 47204   200w warmer element -240 volt   4702     47005   Warmer clamp   4012     47006   Deck Warmer Thermostat   4015     47007   Deck Temperature Indicator   4020     47008   1500w kettle element -120 volt   4035     47208   1500w kettle element -240 volt   4702                                                                                                                                                                                                                                                                                                                                    | )                |
| 47005   Warmer clamp   4012     47006   Deck Warmer Thermostat   4015     47007   Deck Temperature Indicator   4020     47008   1500w kettle element -120 volt   4035     47208   1500w kettle element -240 volt   4702                                                                                                                                                                                                                                                                                                                                                                                     |                  |
| 47006   Deck Warmer Thermostat   4015     47007   Deck Temperature Indicator   4020     47008   1500w kettle element -120 volt   4035     47208   1500w kettle element -240 volt   4702                                                                                                                                                                                                                                                                                                                                                                                                                     |                  |
| 47007   Deck Temperature Indicator   4020     47008   1500w kettle element -120 volt   4035     47208   1500w kettle element -240 volt   4702                                                                                                                                                                                                                                                                                                                                                                                                                                                               |                  |
| 47008   1500w kettle element -120 volt   4035     47208   1500w kettle element -240 volt   4702                                                                                                                                                                                                                                                                                                                                                                                                                                                                                                             |                  |
| 47208 1500w kettle element -240 volt 4702                                                                                                                                                                                                                                                                                                                                                                                                                                                                                                                                                                   |                  |
|                                                                                                                                                                                                                                                                                                                                                                                                                                                                                                                                                                                                             |                  |
|                                                                                                                                                                                                                                                                                                                                                                                                                                                                                                                                                                                                             |                  |
| 2001 Power switch 4702                                                                                                                                                                                                                                                                                                                                                                                                                                                                                                                                                                                      |                  |
| 2005 Lamp socket 5003                                                                                                                                                                                                                                                                                                                                                                                                                                                                                                                                                                                       |                  |
| 2006 Kettle socket 4702                                                                                                                                                                                                                                                                                                                                                                                                                                                                                                                                                                                     | ł                |
| 2007 Kettle plug 4702                                                                                                                                                                                                                                                                                                                                                                                                                                                                                                                                                                                       | ;                |
| 2008 Kettle pigtail w/plug 4702                                                                                                                                                                                                                                                                                                                                                                                                                                                                                                                                                                             | 5                |
| 2009 Power cord w/plug 5021                                                                                                                                                                                                                                                                                                                                                                                                                                                                                                                                                                                 |                  |
| 2018 120 volt (50/60 hz) gear motor 4702                                                                                                                                                                                                                                                                                                                                                                                                                                                                                                                                                                    | '                |
| 2028 240 volt (50/60 hz) gear motor 4702                                                                                                                                                                                                                                                                                                                                                                                                                                                                                                                                                                    | 3                |
| 47009 Corner Post 4702                                                                                                                                                                                                                                                                                                                                                                                                                                                                                                                                                                                      | )                |
| 47010 Kettle Element Clamp 5023                                                                                                                                                                                                                                                                                                                                                                                                                                                                                                                                                                             |                  |
| 47011 Chassis 5025                                                                                                                                                                                                                                                                                                                                                                                                                                                                                                                                                                                          |                  |
| 47012 Side glass 4703                                                                                                                                                                                                                                                                                                                                                                                                                                                                                                                                                                                       |                  |
| 47013 Front glass 4703                                                                                                                                                                                                                                                                                                                                                                                                                                                                                                                                                                                      |                  |
|                                                                                                                                                                                                                                                                                                                                                                                                                                                                                                                                                                                                             |                  |
|                                                                                                                                                                                                                                                                                                                                                                                                                                                                                                                                                                                                             |                  |
|                                                                                                                                                                                                                                                                                                                                                                                                                                                                                                                                                                                                             |                  |
|                                                                                                                                                                                                                                                                                                                                                                                                                                                                                                                                                                                                             |                  |
|                                                                                                                                                                                                                                                                                                                                                                                                                                                                                                                                                                                                             |                  |
|                                                                                                                                                                                                                                                                                                                                                                                                                                                                                                                                                                                                             |                  |
|                                                                                                                                                                                                                                                                                                                                                                                                                                                                                                                                                                                                             |                  |
|                                                                                                                                                                                                                                                                                                                                                                                                                                                                                                                                                                                                             |                  |
|                                                                                                                                                                                                                                                                                                                                                                                                                                                                                                                                                                                                             |                  |
|                                                                                                                                                                                                                                                                                                                                                                                                                                                                                                                                                                                                             |                  |
|                                                                                                                                                                                                                                                                                                                                                                                                                                                                                                                                                                                                             |                  |

| P/N   | Description                |
|-------|----------------------------|
| 4003  | Glass channel set          |
| 47015 | Canopy                     |
| 47016 | Drawer                     |
| 47017 | Stainless product tray     |
| 47018 | Stainless drop door        |
| 47019 | Left door                  |
| 47020 | Right door                 |
| 4012  | Door handle                |
| 4015  | Door magnet                |
| 4020  | Door hinge set             |
| 4035  | Terminal box cover         |
| 47021 | Left kettle hanger SS14    |
| 47022 | Right kettle hanger SS14   |
| 47023 | Lid and Stirrer Crossbar   |
| 5003  | Lamp Guard                 |
| 47024 | 14 ounce kettle lid        |
| 47025 | 14 ounce kettle stirrer    |
| 47026 | Kettle handle for SS14     |
| 5021  | Kettle handle complete SS8 |
| 47027 | Lid Lift Handle            |
| 47028 | Kettle Gas Spring          |
| 47029 | Gas Spring Hanger          |
| 5023  | Kettle hinge-pin/clip      |
| 5025  | Kettle lid magnet          |
| 47030 | 14 oz. Kettle jacket       |
| 47031 | 14 oz. kettle inner        |
|       |                            |
|       |                            |
|       |                            |
|       |                            |
|       |                            |
|       |                            |
|       |                            |
|       |                            |
|       |                            |
|       |                            |
|       |                            |
|       |                            |