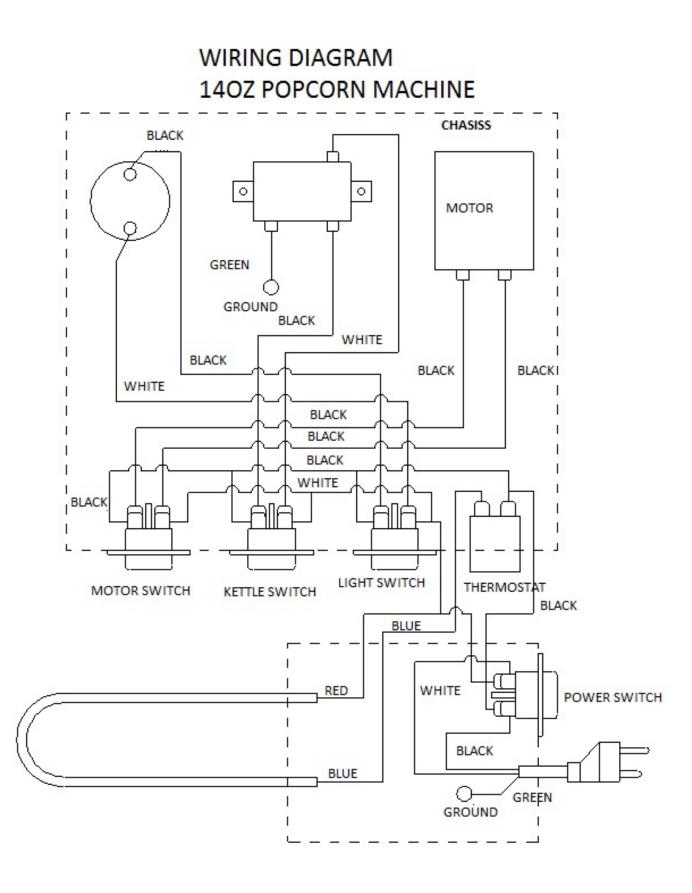

# **OPERATING INSTRUCTIONS**

- 1. Clean the machine thoroughly before use and check for any nuts or bolts that may have loosened during shipping of the merchandise.
- 2. Plug the machine into a properly grounded 120 volt power supply.
- 3. Install a 50 watt or smaller light bulb in the socket in the chassis (not necessary for operation). For best results use a 50 watt R20 mini flood bulb.
- 4. Turn on the "POWER" switch.
- 5. Adjust "DECK TEMPERATURE" thermostat to desired temperature and the warming element in the base will be activated.
- 6. Turn on "LIGHT" switch and the interior lamp will come on.
- 7. Turn on the "KETTLE" switch to activate heat to the kettle and wait approximately 5 minutes to allow the kettle to get up to operating temperature.
- 8. Turn on "MOTOR" switch and the agitating motor will be activated.
- 9. Using the Lid Lift Handle to open the lid, place 1 <sup>3</sup>/<sub>4</sub> cup of raw popcorn kernels, <sup>1</sup>/<sub>2</sub> cup of cooking oil and 1 <sup>1</sup>/<sub>2</sub> teaspoons of seasoning salt into the kettle and lower the kettle lid. (use Benchmark USA part # 42004 Popcorn measure kit)
- 10. Allow the corn to pop until the popping ceases (3 seconds between pops) then dump the kettle by pulling downward on the handle.
- 11. For additional batches repeat steps 9 & 10. It will not be necessary to wait 5 minutes since the kettle will already be up to operating temperature.
- 12. After popping the final batch, turn off the "MOTOR" and "KETTLE" switch. The "LIGHT" and "POWER" switch may be left on during serving to keep popcorn fresh and warm.
- 13. Allow kettle to cool and then with a damp cloth, wipe any excess oil from the inside and outside of the kettle to prevent burned on oil stains. Use caution as the kettle may still be HOT!.