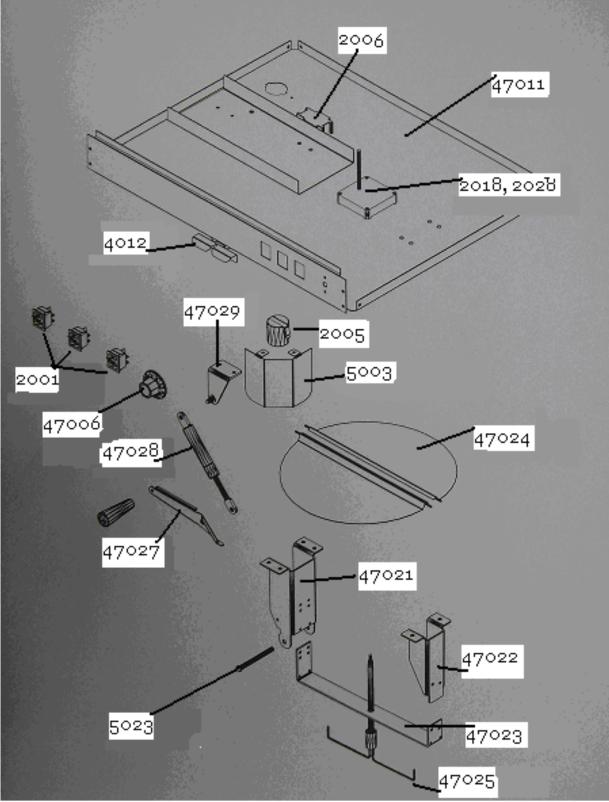

### SILVER SCREEN 14 CHASSIS ASSEMBLY

## PARTS LIST

| P/N   Description   P/N     47014   14 ounce kettle -120 volt   4003     47214   14 ounce kettle -240 volt   4701     47001   Popper Assembly   4701     47002   Chassis Assembly   4701     47003   Wiring Diagram   4701     47004   200w Warmer element -120 volt   4701     47005   Warmer clamp   4012     47006   Deck Warmer Thermostat   4015     47008   1500w kettle element -120 volt   4035     47208   1500w kettle element -240 volt   4020     47007   Deck Temperature Indicator   4020     47008   1500w kettle element -240 volt   4020     47208   1500w kettle element -240 volt   4702 | 5<br>7<br>3<br>9 |
|-------------------------------------------------------------------------------------------------------------------------------------------------------------------------------------------------------------------------------------------------------------------------------------------------------------------------------------------------------------------------------------------------------------------------------------------------------------------------------------------------------------------------------------------------------------------------------------------------------------|------------------|
| 47214 14 ounce kettle -240 volt 47011   47001 Popper Assembly 47011   47002 Chassis Assembly 47011   47003 Wiring Diagram 47011   47004 200w Warmer element -120 volt 47011   47005 Warmer clamp 4012   47006 Deck Warmer Thermostat 4015   47008 1500w kettle element -120 volt 4035   47208 1500w kettle element -240 volt 4020                                                                                                                                                                                                                                                                           | 5<br>7<br>3<br>9 |
| 47001   Popper Assembly   4701     47002   Chassis Assembly   4701     47003   Wiring Diagram   4701     47004   200w Warmer element -120 volt   4701     47005   Warmer clamp   4012     47006   Deck Warmer Thermostat   4015     47007   Deck Temperature Indicator   4020     47008   1500w kettle element -240 volt   4035                                                                                                                                                                                                                                                                             | 5<br>7<br>3<br>9 |
| 47002 Chassis Assembly 4701   47003 Wiring Diagram 4701   47004 200w Warmer element -120 volt 4701   47005 Warmer element -240 volt 4702   47006 Deck Warmer Thermostat 4015   47007 Deck Temperature Indicator 4020   47008 1500w kettle element -240 volt 4035                                                                                                                                                                                                                                                                                                                                            | 7                |
| 47003 Wiring Diagram 47013   47004 200w Warmer element -120 volt 47013   47204 200w warmer element -240 volt 47013   47005 Warmer clamp 4012   47006 Deck Warmer Thermostat 4015   47007 Deck Temperature Indicator 4020   47008 1500w kettle element -240 volt 4035   47208 1500w kettle element -240 volt 4702                                                                                                                                                                                                                                                                                            | 3 :<br>)<br>)    |
| 47004   200w Warmer element -120 volt   47019     47204   200w warmer element -240 volt   47020     47005   Warmer clamp   4012     47006   Deck Warmer Thermostat   4015     47007   Deck Temperature Indicator   4020     47008   1500w kettle element -240 volt   4035     47208   1500w kettle element -240 volt   4702                                                                                                                                                                                                                                                                                 | )                |
| 47204   200w warmer element -240 volt   4702     47005   Warmer clamp   4012     47006   Deck Warmer Thermostat   4015     47007   Deck Temperature Indicator   4020     47008   1500w kettle element -120 volt   4035     47208   1500w kettle element -240 volt   4702                                                                                                                                                                                                                                                                                                                                    | )                |
| 47005   Warmer clamp   4012     47006   Deck Warmer Thermostat   4015     47007   Deck Temperature Indicator   4020     47008   1500w kettle element -120 volt   4035     47208   1500w kettle element -240 volt   4702                                                                                                                                                                                                                                                                                                                                                                                     |                  |
| 47006   Deck Warmer Thermostat   4015     47007   Deck Temperature Indicator   4020     47008   1500w kettle element -120 volt   4035     47208   1500w kettle element -240 volt   4702                                                                                                                                                                                                                                                                                                                                                                                                                     |                  |
| 47007   Deck Temperature Indicator   4020     47008   1500w kettle element -120 volt   4035     47208   1500w kettle element -240 volt   4702                                                                                                                                                                                                                                                                                                                                                                                                                                                               |                  |
| 47008   1500w kettle element -120 volt   4035     47208   1500w kettle element -240 volt   4702                                                                                                                                                                                                                                                                                                                                                                                                                                                                                                             |                  |
| 47208 1500w kettle element -240 volt 4702                                                                                                                                                                                                                                                                                                                                                                                                                                                                                                                                                                   |                  |
|                                                                                                                                                                                                                                                                                                                                                                                                                                                                                                                                                                                                             |                  |
|                                                                                                                                                                                                                                                                                                                                                                                                                                                                                                                                                                                                             |                  |
| 2001 Power switch 4702                                                                                                                                                                                                                                                                                                                                                                                                                                                                                                                                                                                      |                  |
| 2005 Lamp socket 5003                                                                                                                                                                                                                                                                                                                                                                                                                                                                                                                                                                                       |                  |
| 2006 Kettle socket 4702                                                                                                                                                                                                                                                                                                                                                                                                                                                                                                                                                                                     | ł                |
| 2007 Kettle plug 4702                                                                                                                                                                                                                                                                                                                                                                                                                                                                                                                                                                                       | ;                |
| 2008 Kettle pigtail w/plug 4702                                                                                                                                                                                                                                                                                                                                                                                                                                                                                                                                                                             | 5                |
| 2009 Power cord w/plug 5021                                                                                                                                                                                                                                                                                                                                                                                                                                                                                                                                                                                 |                  |
| 2018 120 volt (50/60 hz) gear motor 4702                                                                                                                                                                                                                                                                                                                                                                                                                                                                                                                                                                    | '                |
| 2028 240 volt (50/60 hz) gear motor 4702                                                                                                                                                                                                                                                                                                                                                                                                                                                                                                                                                                    | 3                |
| 47009 Corner Post 4702                                                                                                                                                                                                                                                                                                                                                                                                                                                                                                                                                                                      | )                |
| 47010 Kettle Element Clamp 5023                                                                                                                                                                                                                                                                                                                                                                                                                                                                                                                                                                             |                  |
| 47011 Chassis 5025                                                                                                                                                                                                                                                                                                                                                                                                                                                                                                                                                                                          |                  |
| 47012 Side glass 4703                                                                                                                                                                                                                                                                                                                                                                                                                                                                                                                                                                                       |                  |
| 47013 Front glass 4703                                                                                                                                                                                                                                                                                                                                                                                                                                                                                                                                                                                      |                  |
|                                                                                                                                                                                                                                                                                                                                                                                                                                                                                                                                                                                                             |                  |
|                                                                                                                                                                                                                                                                                                                                                                                                                                                                                                                                                                                                             |                  |
|                                                                                                                                                                                                                                                                                                                                                                                                                                                                                                                                                                                                             |                  |
|                                                                                                                                                                                                                                                                                                                                                                                                                                                                                                                                                                                                             |                  |
|                                                                                                                                                                                                                                                                                                                                                                                                                                                                                                                                                                                                             |                  |
|                                                                                                                                                                                                                                                                                                                                                                                                                                                                                                                                                                                                             |                  |
|                                                                                                                                                                                                                                                                                                                                                                                                                                                                                                                                                                                                             |                  |
|                                                                                                                                                                                                                                                                                                                                                                                                                                                                                                                                                                                                             |                  |
|                                                                                                                                                                                                                                                                                                                                                                                                                                                                                                                                                                                                             |                  |
|                                                                                                                                                                                                                                                                                                                                                                                                                                                                                                                                                                                                             |                  |
|                                                                                                                                                                                                                                                                                                                                                                                                                                                                                                                                                                                                             |                  |

| P/N   | Description                |
|-------|----------------------------|
| 4003  | Glass channel set          |
| 47015 | Canopy                     |
| 47016 | Drawer                     |
| 47017 | Stainless product tray     |
| 47018 | Stainless drop door        |
| 47019 | Left door                  |
| 47020 | Right door                 |
| 4012  | Door handle                |
| 4015  | Door magnet                |
| 4020  | Door hinge set             |
| 4035  | Terminal box cover         |
| 47021 | Left kettle hanger SS14    |
| 47022 | Right kettle hanger SS14   |
| 47023 | Lid and Stirrer Crossbar   |
| 5003  | Lamp Guard                 |
| 47024 | 14 ounce kettle lid        |
| 47025 | 14 ounce kettle stirrer    |
| 47026 | Kettle handle for SS14     |
| 5021  | Kettle handle complete SS8 |
| 47027 | Lid Lift Handle            |
| 47028 | Kettle Gas Spring          |
| 47029 | Gas Spring Hanger          |
| 5023  | Kettle hinge-pin/clip      |
| 5025  | Kettle lid magnet          |
| 47030 | 14 oz. Kettle jacket       |
| 47031 | 14 oz. kettle inner        |
|       |                            |
|       |                            |
|       |                            |
|       |                            |
|       |                            |
|       |                            |
|       |                            |
|       |                            |
|       |                            |
|       |                            |
|       |                            |
|       |                            |