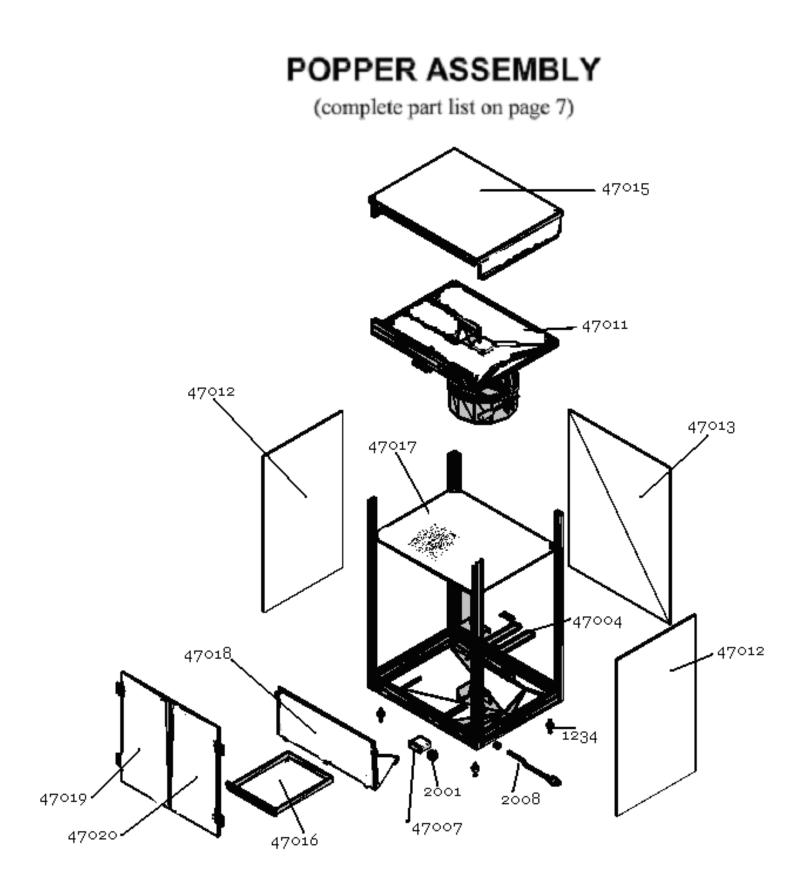

### **14 OUNCE KETTLE ASSEMBLY**

(complete parts list on page 7)

### SILVER SCREEN 14 CHASSIS ASSEMBLY

## PARTS LIST

| P/N   Description   P/N     47014   14 ounce kettle -120 volt   4003     47214   14 ounce kettle -240 volt   4701     47001   Popper Assembly   4701     47002   Chassis Assembly   4701     47003   Wiring Diagram   4701     47004   200w Warmer element -120 volt   4701     47005   Warmer clamp   4012     47006   Deck Warmer Thermostat   4015     47008   1500w kettle element -120 volt   4035     47208   1500w kettle element -240 volt   4020     47007   Deck Temperature Indicator   4020     47008   1500w kettle element -240 volt   4020     47208   1500w kettle element -240 volt   4702 | 5<br>7<br>3<br>9 |
|-------------------------------------------------------------------------------------------------------------------------------------------------------------------------------------------------------------------------------------------------------------------------------------------------------------------------------------------------------------------------------------------------------------------------------------------------------------------------------------------------------------------------------------------------------------------------------------------------------------|------------------|
| 47214 14 ounce kettle -240 volt 47011   47001 Popper Assembly 47011   47002 Chassis Assembly 47011   47003 Wiring Diagram 47011   47004 200w Warmer element -120 volt 47011   47005 Warmer clamp 4012   47006 Deck Warmer Thermostat 4015   47008 1500w kettle element -120 volt 4035   47208 1500w kettle element -240 volt 4020                                                                                                                                                                                                                                                                           | 5<br>7<br>3<br>9 |
| 47001   Popper Assembly   4701     47002   Chassis Assembly   4701     47003   Wiring Diagram   4701     47004   200w Warmer element -120 volt   4701     47005   Warmer clamp   4012     47006   Deck Warmer Thermostat   4015     47007   Deck Temperature Indicator   4020     47008   1500w kettle element -240 volt   4035                                                                                                                                                                                                                                                                             | 5<br>7<br>3<br>9 |
| 47002 Chassis Assembly 4701   47003 Wiring Diagram 4701   47004 200w Warmer element -120 volt 4701   47005 Warmer element -240 volt 4702   47006 Deck Warmer Thermostat 4015   47007 Deck Temperature Indicator 4020   47008 1500w kettle element -240 volt 4035                                                                                                                                                                                                                                                                                                                                            | 7                |
| 47003 Wiring Diagram 47013   47004 200w Warmer element -120 volt 47013   47204 200w warmer element -240 volt 47013   47005 Warmer clamp 4012   47006 Deck Warmer Thermostat 4015   47007 Deck Temperature Indicator 4020   47008 1500w kettle element -240 volt 4035   47208 1500w kettle element -240 volt 4702                                                                                                                                                                                                                                                                                            | 3 :<br>)<br>)    |
| 47004   200w Warmer element -120 volt   47019     47204   200w warmer element -240 volt   47020     47005   Warmer clamp   4012     47006   Deck Warmer Thermostat   4015     47007   Deck Temperature Indicator   4020     47008   1500w kettle element -240 volt   4035     47208   1500w kettle element -240 volt   4702                                                                                                                                                                                                                                                                                 | )                |
| 47204   200w warmer element -240 volt   4702     47005   Warmer clamp   4012     47006   Deck Warmer Thermostat   4015     47007   Deck Temperature Indicator   4020     47008   1500w kettle element -120 volt   4035     47208   1500w kettle element -240 volt   4702                                                                                                                                                                                                                                                                                                                                    | )                |
| 47005   Warmer clamp   4012     47006   Deck Warmer Thermostat   4015     47007   Deck Temperature Indicator   4020     47008   1500w kettle element -120 volt   4035     47208   1500w kettle element -240 volt   4702                                                                                                                                                                                                                                                                                                                                                                                     |                  |
| 47006   Deck Warmer Thermostat   4015     47007   Deck Temperature Indicator   4020     47008   1500w kettle element -120 volt   4035     47208   1500w kettle element -240 volt   4702                                                                                                                                                                                                                                                                                                                                                                                                                     |                  |
| 47007   Deck Temperature Indicator   4020     47008   1500w kettle element -120 volt   4035     47208   1500w kettle element -240 volt   4702                                                                                                                                                                                                                                                                                                                                                                                                                                                               |                  |
| 47008   1500w kettle element -120 volt   4035     47208   1500w kettle element -240 volt   4702                                                                                                                                                                                                                                                                                                                                                                                                                                                                                                             |                  |
| 47208 1500w kettle element -240 volt 4702                                                                                                                                                                                                                                                                                                                                                                                                                                                                                                                                                                   |                  |
|                                                                                                                                                                                                                                                                                                                                                                                                                                                                                                                                                                                                             |                  |
|                                                                                                                                                                                                                                                                                                                                                                                                                                                                                                                                                                                                             |                  |
| 2001 Power switch 4702                                                                                                                                                                                                                                                                                                                                                                                                                                                                                                                                                                                      |                  |
| 2005 Lamp socket 5003                                                                                                                                                                                                                                                                                                                                                                                                                                                                                                                                                                                       |                  |
| 2006 Kettle socket 4702                                                                                                                                                                                                                                                                                                                                                                                                                                                                                                                                                                                     | ł                |
| 2007 Kettle plug 4702                                                                                                                                                                                                                                                                                                                                                                                                                                                                                                                                                                                       | ;                |
| 2008 Kettle pigtail w/plug 4702                                                                                                                                                                                                                                                                                                                                                                                                                                                                                                                                                                             | 5                |
| 2009 Power cord w/plug 5021                                                                                                                                                                                                                                                                                                                                                                                                                                                                                                                                                                                 |                  |
| 2018 120 volt (50/60 hz) gear motor 4702                                                                                                                                                                                                                                                                                                                                                                                                                                                                                                                                                                    | '                |
| 2028 240 volt (50/60 hz) gear motor 4702                                                                                                                                                                                                                                                                                                                                                                                                                                                                                                                                                                    | 3                |
| 47009 Corner Post 4702                                                                                                                                                                                                                                                                                                                                                                                                                                                                                                                                                                                      | )                |
| 47010 Kettle Element Clamp 5023                                                                                                                                                                                                                                                                                                                                                                                                                                                                                                                                                                             |                  |
| 47011 Chassis 5025                                                                                                                                                                                                                                                                                                                                                                                                                                                                                                                                                                                          |                  |
| 47012 Side glass 4703                                                                                                                                                                                                                                                                                                                                                                                                                                                                                                                                                                                       |                  |
| 47013 Front glass 4703                                                                                                                                                                                                                                                                                                                                                                                                                                                                                                                                                                                      |                  |
|                                                                                                                                                                                                                                                                                                                                                                                                                                                                                                                                                                                                             |                  |
|                                                                                                                                                                                                                                                                                                                                                                                                                                                                                                                                                                                                             |                  |
|                                                                                                                                                                                                                                                                                                                                                                                                                                                                                                                                                                                                             |                  |
|                                                                                                                                                                                                                                                                                                                                                                                                                                                                                                                                                                                                             |                  |
|                                                                                                                                                                                                                                                                                                                                                                                                                                                                                                                                                                                                             |                  |
|                                                                                                                                                                                                                                                                                                                                                                                                                                                                                                                                                                                                             |                  |
|                                                                                                                                                                                                                                                                                                                                                                                                                                                                                                                                                                                                             |                  |
|                                                                                                                                                                                                                                                                                                                                                                                                                                                                                                                                                                                                             |                  |
|                                                                                                                                                                                                                                                                                                                                                                                                                                                                                                                                                                                                             |                  |
|                                                                                                                                                                                                                                                                                                                                                                                                                                                                                                                                                                                                             |                  |
|                                                                                                                                                                                                                                                                                                                                                                                                                                                                                                                                                                                                             |                  |

| P/N   | Description                |
|-------|----------------------------|
| 4003  | Glass channel set          |
| 47015 | Canopy                     |
| 47016 | Drawer                     |
| 47017 | Stainless product tray     |
| 47018 | Stainless drop door        |
| 47019 | Left door                  |
| 47020 | Right door                 |
| 4012  | Door handle                |
| 4015  | Door magnet                |
| 4020  | Door hinge set             |
| 4035  | Terminal box cover         |
| 47021 | Left kettle hanger SS14    |
| 47022 | Right kettle hanger SS14   |
| 47023 | Lid and Stirrer Crossbar   |
| 5003  | Lamp Guard                 |
| 47024 | 14 ounce kettle lid        |
| 47025 | 14 ounce kettle stirrer    |
| 47026 | Kettle handle for SS14     |
| 5021  | Kettle handle complete SS8 |
| 47027 | Lid Lift Handle            |
| 47028 | Kettle Gas Spring          |
| 47029 | Gas Spring Hanger          |
| 5023  | Kettle hinge-pin/clip      |
| 5025  | Kettle lid magnet          |
| 47030 | 14 oz. Kettle jacket       |
| 47031 | 14 oz. kettle inner        |
|       |                            |
|       |                            |
|       |                            |
|       |                            |
|       |                            |
|       |                            |
|       |                            |
|       |                            |
|       |                            |
|       |                            |
|       |                            |
|       |                            |