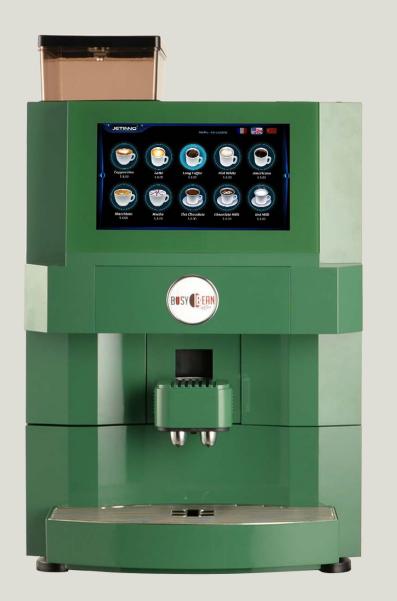

# SENSA

Tabletop bean-to-cup espresso coffee machine

# FRONT VIEW

SENSA will guide you through an experience of the senses from the moment you touch the 10" intuitive touchscreen right up until you take your first taste.

| SENSA |
|-------|
| touch |
| hear  |
| smell |
| see   |
| taste |

### **FEATURES:**

• Super-automatic, 1 group, 1-step

- Ditting Flat disc adjustable grinder
- 10" captive touch screen technology with drag and drop recipe creation
- Self-cleaning
- Patented I-Technology Espresso brewer
- Hydraulic boiler system
- 2 high-speed mixers
- 1 bean hopper and 3 soluble hoppers (milk, chocolate and seasonal flavor),
- Zero-waste green product
- Over 20 drink combinations
- Adjustable dispense spout height
- 150 cups/hour capacity
- 1 year total machine warranty, 3 year warranty on brewer and grinder