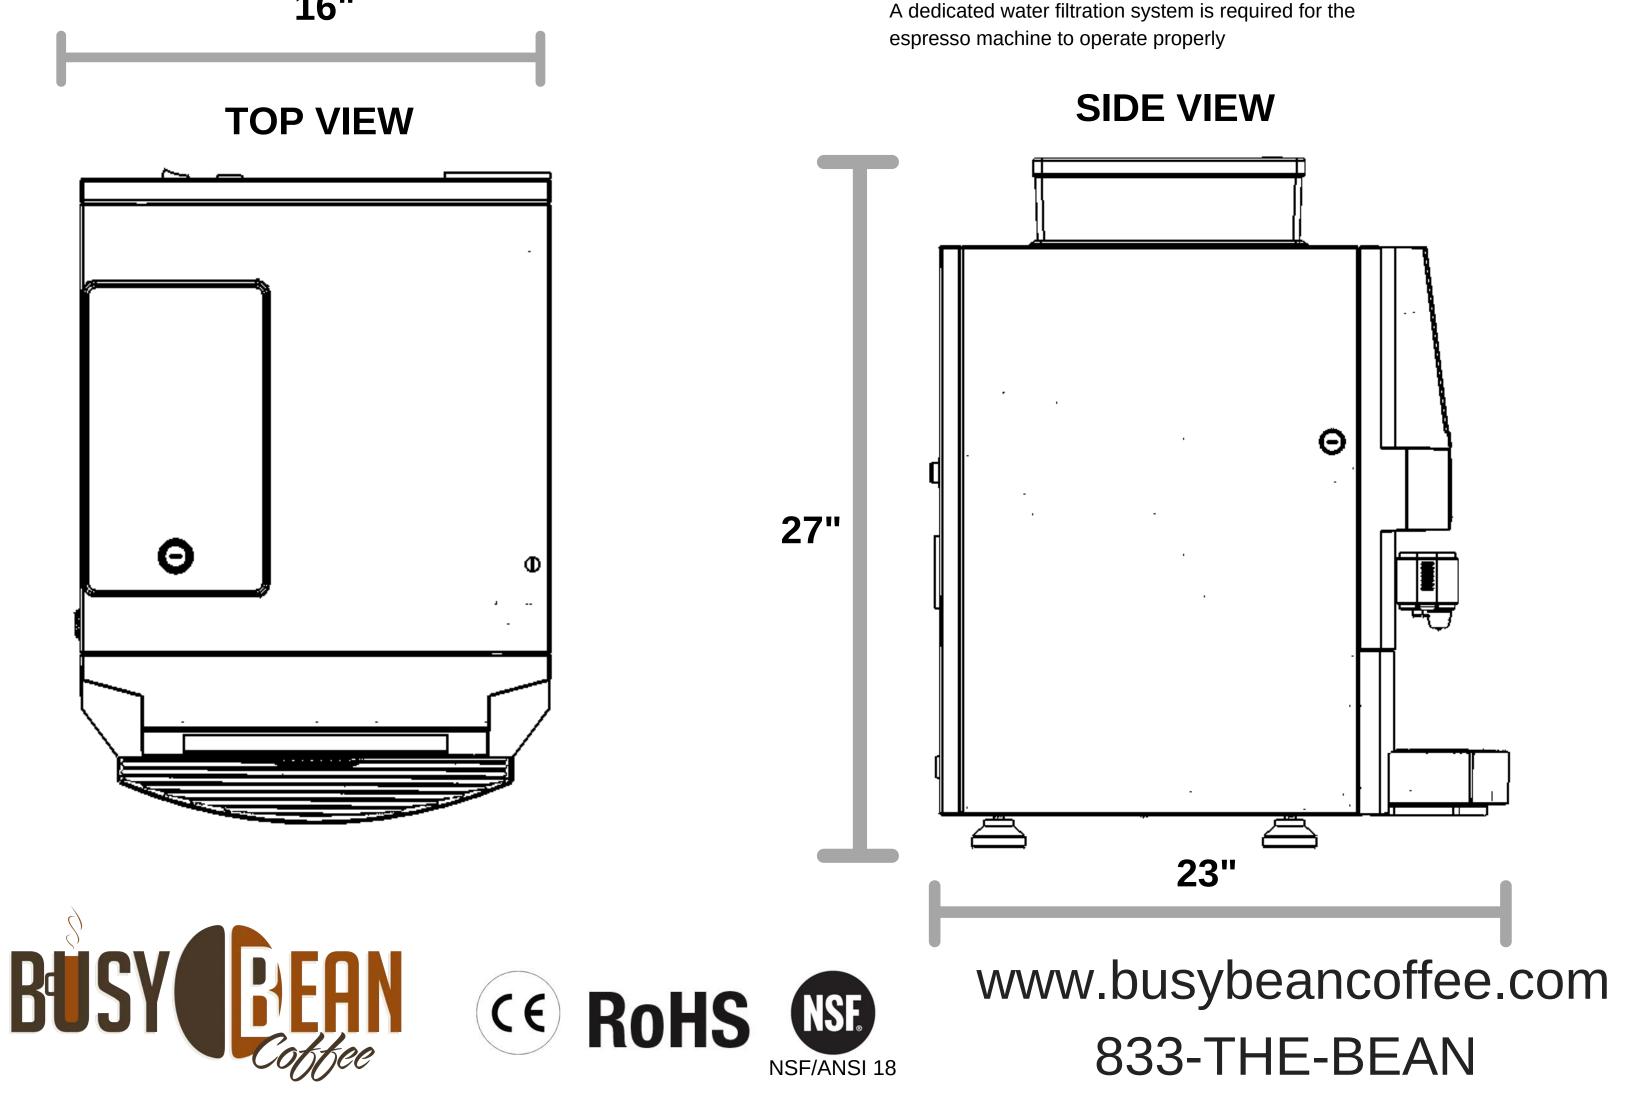

## MACHINE

Model: SENSA Part Number: 10001 Weight:110 lbs

## ELECTRIC

Voltage: 110v Watts: 1800 Amps: 18 Receptacle:5-15RGFI

## WATER

Connection: 1/4" direct connection Pressure: 30-70 psi Hardness: 2-3 GPG