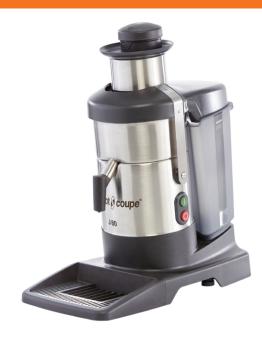

## SALES FEATURES

The J 80 Buffet juice extractor is designed to make large quantities of ultra-fresh juice from any type of fruit and vegetables in just a few seconds. Sloping base for optimum evacuation of juice and large drip tray for self-service. No heating of ingredients. Vitamins are preserved.

# B TECHNICAL FEATURES

J 80 Buffet juicer - 120V/60/1. Power: 1 HP. Constant speed: 3,450 rpm. Magnetic safety device and motor brake. Stainless-steel bowl and motor unit. Equipped with a large patented automatic feed tube (Ø 3"). Stainless-steel juicer basket, grating disc and filter. Flow rate: 120 litres/hour or a glass of ultra-fresh juice in 7 seconds. Comes with a large 6.5 litre pulp collector, a large capacity drip tray and two no-splash spouts (long spout for glasses; short spout for pitchers).

#### JUICER FUNCTION

- All-metal juicer boasting our Auto Feed system (3" = whole apple) for continuous throughput
- Stainless-steel juicer basket, grating disc and filter for easy cleaning and aftercare
- No-splash spout
- Useful height under spout:
  Long spout: 6 3/4": ideal for glasses
  Short spout: 8 1/2": ideal for jugs.
- You can produce up to 135 glasses of juice before having to stop and empty the large-capacity pulp container