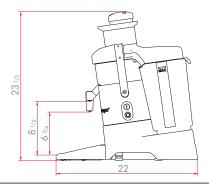

| C T                | ECHNICAL DATA                   |
|--------------------|---------------------------------|
| Power              | 1 HP                            |
| Electrical datas   | Single phase - 120V/60/1        |
| Constant speed     | 3450 rpm                        |
| Dimensions (LxWxH) | 10 5/16" x 22 9/32" x 23 27/64" |
| Gross weight       | 28 lbs                          |
| Reference          | J 80 Buffet - 120V/60/1         |