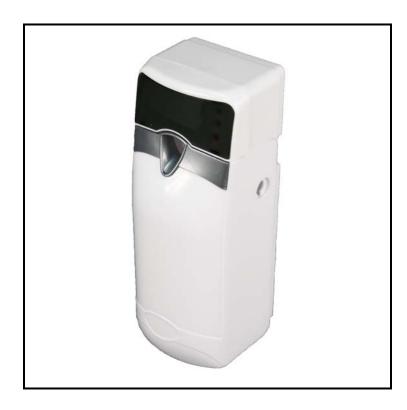

## GenAire® Metered Sensor Aerosol Air Dispenser, Programmable, White 326

Accommodates most metered aerosols and features spray intervals.

## **Features**

- Dispenses in 7-30 minute intervals via 3 options (continuous, when light, when dark)
- Green LED light shows battery is operating; Red light blinking indicates a need for battery replacement
- Operational mode switch to select: 24 hour, day only or night only