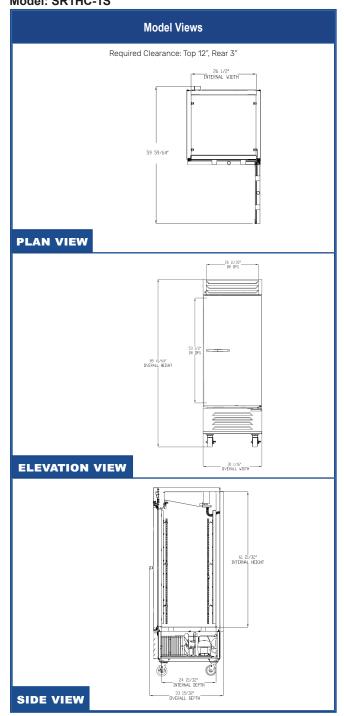

| MODEL                        | SR1HC-1S            |  |
|------------------------------|---------------------|--|
| EXTERNAL DIMENSIONAL DATA    |                     |  |
| Width Overall                | 30 1/16"            |  |
| Depth Overall with Handle    | 33 15/32"           |  |
| Height Overall               | 85 41/64"           |  |
| Number of Doors              | 1                   |  |
| Depth with Door Open 90°     | 59 59/34"           |  |
| Door Opening (in)            | 26 11/32" x 53 1/2" |  |
| INTERNAL DIMENSIONAL DATA    |                     |  |
| NET Capacity (cubic ft.)     | 23.07               |  |
| Internal Width Overall (in)  | 26 1/2"             |  |
| Internal Depth Overall (in)  | 24 21/32"           |  |
| Internal Height Overall (in) | 61 21/32"           |  |
| Number of Shelves            | 3                   |  |
| ELECTRICAL DATA              |                     |  |
| Full Load Amperes 115/60/1   | 5.0                 |  |
| REFRIGERATION DATA           |                     |  |
| Horsepower*                  | 1/5                 |  |
| SHIPPING DATA                |                     |  |
| Gross Weight                 | 351 lbs             |  |
| Height - Crated              | 84"                 |  |
| Width - Crated               | 32"                 |  |
| Depth - Crated               | 36"                 |  |

Bottom Mount Reach-In Solid Door Refrigerator Model: SR1HC-1S