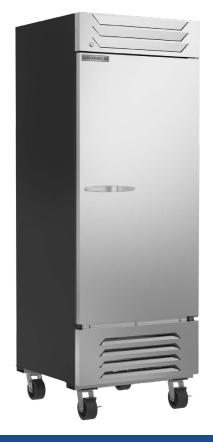

## SLATE REACH-IN REFRIGERATOR

MODEL: SR1HC-1S

# SR1HC Solid Door Bottom Mount Hydrocarbon Series

### **CABINET CONSTRUCTION**

- Stainless steel door and grille with modern slate finish sides
- Interior features easy to clean white coated steel walls with slate finish interior door
- Mechanical temperature control
- LED lighting standard
- Three (3) adjustable epoxy shelves
- Door locks standard
- 6" Casters standard

Bottom Mount Reach-In Solid Door Refrigerator Model: SR1HC-1S