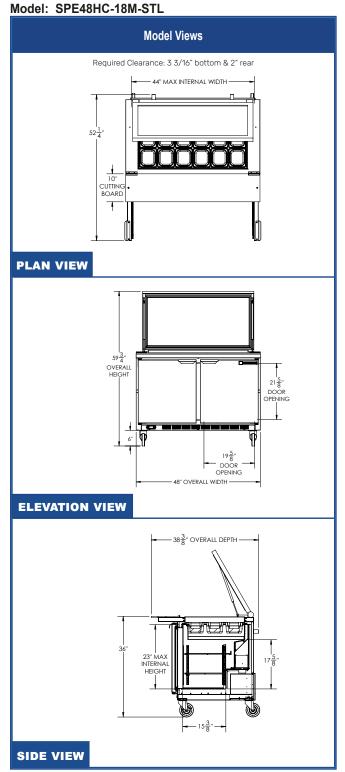

3779 Champion Blvd., Winston-Salem, NC 27105 1-888-845-9800 Fax: 1-336-245-6453 Beverage-Air.com Sales@bevair.com

| MODEL                       | SPE48HC-18-STL                   |  |  |
|-----------------------------|----------------------------------|--|--|
| EXTERNAL DIMENSIONAL DATA   |                                  |  |  |
| Width Overall               | 48"                              |  |  |
| Depth Overall               | 38 <sup>3</sup> ⁄8"              |  |  |
| Height Overall with Casters | 59 <sup>3</sup> ⁄ <sub>4</sub> " |  |  |
| Number Doors                | 2                                |  |  |
| Depth with Door Open 90°    | 52 <sup>1</sup> ⁄ <sub>4</sub> " |  |  |
| Door Opening                | 19 %" x 21 %"                    |  |  |
| Width, Cutting Board        | 10"                              |  |  |
| INTERNAL DIMENSIONAL DATA   |                                  |  |  |
| NET Capacity (cubic ft.)    | 13.01                            |  |  |
| Internal Width Overall (in) | 44"                              |  |  |
| Internal Depth Overall (in) | 15 <sup>3</sup> ⁄8"              |  |  |
| Internal Height Usable (in) | 23"                              |  |  |
| No. of Shelves              | 4                                |  |  |
| No. of Pans                 | 18                               |  |  |
| ELECTRICAL DATA             |                                  |  |  |
| Full Load Amperes           | 2.0                              |  |  |
| REFRIGERATION DATA          |                                  |  |  |
| Horsepower                  | 1/6                              |  |  |
| Capacity (BTU/Hr)           | 1094                             |  |  |
| SHIPPING DATA               |                                  |  |  |
| Gross Weight - Crated       | 326 lbs                          |  |  |
| Height - Crated             | 48"                              |  |  |
| Width - Crated              | 51"                              |  |  |
| Depth - Crated              | 38"                              |  |  |