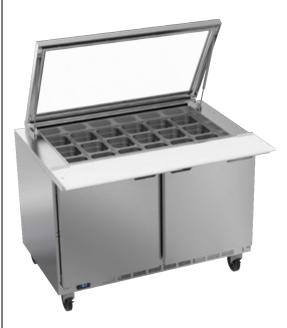

### FOOD PREPARATION TABLES

SPE48HC Sandwich Prep Table With See-Thru Lid Hydrocarbon Series

MODEL: SPE48HC-18M-STL

#### **CABINET CONSTRUCTION**

- Stainless steel front, sides, top, doors and grille (galvanized back &
- Interior liner is made of corrosion resistant aluminum
- Full electronic control
- See-thru lid
- Self-closing doors with 120° Stay-open feature, on cartridge style hinges
- Easy door removal for service and cleaning
- Field-reversible doors (hinge kit not included)
- Snap-In magnetic gaskets for positive door seal
- Painted aluminum door handles
- 6" Casters, with (2) brakes standard
- 10" Wide cutting board constructed of white polyethylene plastic
- Cutting board removable for cleaning
- Two epoxy-coated steel wire shelves per door section standard
- Eight (8) 1/6 4" deep pans constructed of polycarbonate plastic