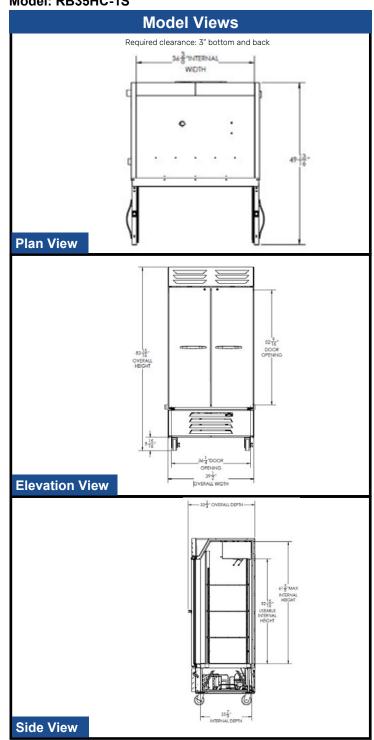

| MODEL                          | RB35HC-1S          |
|--------------------------------|--------------------|
| EXTERNAL DIMENSIONAL DATA      |                    |
| Width Overall                  | 39 1/2"            |
| Depth Overall with Handle      | 33 3/4"            |
| Height Overall with 6" Casters | 83 15/16"          |
| Number of Doors                | 2                  |
| Depth with Door Open 90°       | 49 13/16"          |
| Door Opening                   | 36 1/4" x 52 9/16" |
| INTERNAL DIMENSIONAL DATA      |                    |
| NET Capacity (cubic ft.)       | 36.87              |
| Internal Width Overall (in)    | 36 3/8"            |
| Internal Depth Overall (in)    | 25 7/8"            |
| Internal Height Overall (in)   | 61 5/8"            |
| Internal Height Useable (in)   | 52 15/16"          |
| Number of Shelves              | 6                  |
| ELECTRICAL DATA                |                    |
| Full Load Amperes 115/60/1     | 2.4                |
| REFRIGERATION DATA             |                    |
| Horsepower                     | 1/4                |
| Capacity (BTU/Hr)*             | 1702               |
| SHIPPING DATA                  |                    |
| Gross Weight - Crated          | 480 lbs            |
| Height - Crated                | 85"                |
| Width - Crated                 | 36"                |
| Depth - Crated                 | 49"                |

# Bottom Mount Reach-in Refrigerator Model: RB35HC-1S