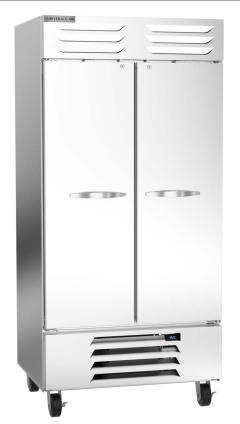

# VISTA® BOTTOM MOUNT REACH-IN REFRIGERATOR

RB35HC Solid Door Reach-in Refrigerator Hydrocarbon Series

### **CABINET CONSTRUCTION**

Additional 4 Year Compressor Warranty

- Stainless steel front and doors, gray painted sides
- Gray painted aluminum interior
- Full electronic control
- LED lighting
- Self-closing door with 120° stay-open feature, on spring-loaded hinges
- Door locks (solid door only)
- One-piece grille allows easy removal/installation for preventative maintenance
- Three (3) heavy duty epoxy coated wire shelves per door section
- 6" Casters with (2) brakes