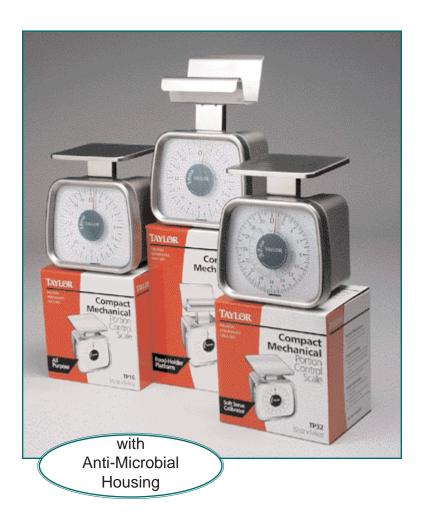

# Compact Portion Control Scales

#### Model TP16

- 16 oz. x 1/4 oz. capacity
- Stainless steel platform-spacious, sanitary contact surface
- Maximum strength, stainless steel bezel
- Easy-to-read angled dial with bold graphics
- Shatterproof lens
- Exacting, corrosion-resistant weighing mechanism
- Internal stop mechanism
- Compact design
- Master pack quantity: 4

### Model TP32

- Convenient, soft-serve calibrator
- 32 oz. x 1/4 oz. capacity
- Stainless steel platform-spacious, sanitary contact surface
- Maximum strength, stainless steel bezel
- Easy-to-read angled dial with bold graphics
- Shatterproof lens
- Exacting, corrosion-resistant weighing mechanism
- Internal stop mechanism
- Compact design
- Master pack quantity: 4

#### Model TP16FF

- 16 oz. x 1/4 oz. capacity
- Stainless steel, food holder platformcustomized, sanitary contact surface
- Maximum strength, stainless steel bezel
- Easy-to-read angled dial with bold graphics
- Shatterproof lens
- Exacting, corrosion-resistant weighing mechanism
- Internal stop mechanism
- Compact design
- Master pack quantity: 4