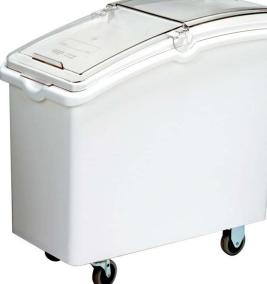

## **Ingredient Bins, Single Plastic**

- Holds large quantities of ingredients at a time.
- Durable smooth structural plastic.
- Rounded corners for easy cleaning.
- Fits conveniently under counter tops.
- Clear plastic lid prevents cross-contamination.
- 3" Smooth rolling non-marking casters.
- **Total Capacity**
- 21 Gallons

| Model<br>Number   | Order# | Overall Dimensions |      |        |      |        |      |         | Approx. |  |
|-------------------|--------|--------------------|------|--------|------|--------|------|---------|---------|--|
|                   |        | Width              |      | Length |      | Height |      | Ship Wt |         |  |
|                   |        | (in)               | (mm) | (in)   | (mm) | (in)   | (mm) | (lb)    | (kg)    |  |
| IB-1329/28H/21GAL | 999723 | 13                 | 330  | 29     | 737  | 28     | 711  | 23      | 10      |  |