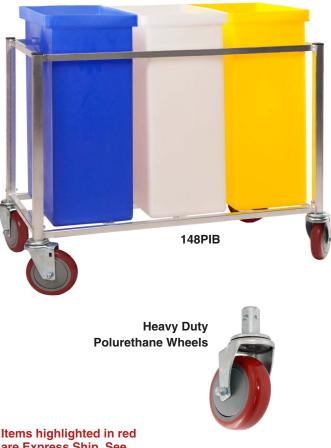

## **Ingredient Bins, Triple**

- Heavy duty plastic bins are constructed of seamless, onepiece, sanitary polyethylene. Will not chip, corrode or rust.
- Bins are available in White, Yellow and Blue, to color code for easy product identification with clear plastic covers. Aluminum covers also available.
- Ideal height, conveniently fits under work tables, saving valuable space.
- Heavy duty frame. Bins and lids are interchangeable with other brands.
- The frame is constructed of sanitary aluminum that will not rust and maneuvers easily on large 5" polyurethane casters.

| Model<br>Number                                                                        | Order# |               | Approx. |                           |      |             |      |         |         |  |  |  |
|----------------------------------------------------------------------------------------|--------|---------------|---------|---------------------------|------|-------------|------|---------|---------|--|--|--|
|                                                                                        |        | Width         |         | Len                       | gth  | Height      |      | Ship Wt |         |  |  |  |
|                                                                                        |        | (in)          | (mm)    | (in)                      | (mm) | (in)        | (mm) | (lb)    | (kg)    |  |  |  |
| Aluminum Assembly with 1 White, 1 Yellow, and 1 Blue Tub<br>and (3) Three Clear Covers |        |               |         |                           |      |             |      |         |         |  |  |  |
| 148PIB                                                                                 | 111940 | 17            | 432     | <b>31</b> ½               | 800  | <b>28</b> ¾ | 730  | 28      | 13      |  |  |  |
| Bins                                                                                   |        |               |         |                           |      |             |      |         |         |  |  |  |
| 148BIN-WH                                                                              | 130008 |               | 235     | <b>14</b> <sup>5</sup> /8 | 371  | <b>23</b> ¼ | 591  | White   |         |  |  |  |
| 148BIN-YW                                                                              | 129980 | <b>9</b> ¼    |         |                           |      |             |      | Yellow  |         |  |  |  |
| 148BIN-BL                                                                              | 182713 |               |         |                           |      |             |      | Blue    |         |  |  |  |
| Covers                                                                                 |        |               |         |                           |      |             |      |         |         |  |  |  |
| 148COV                                                                                 | 111931 | Clear Plastic |         |                           |      |             |      |         | 1 Cover |  |  |  |
| 148COV-AL                                                                              | 693011 | Aluminum      |         |                           |      |             |      |         | 1 Cover |  |  |  |

Caster information:

Oversized Caster with 5" Polyurethane Wheel 757 (123684) 5" Polyurethane Wheel 7112 (122180)

are Express Ship. See details on page 148.