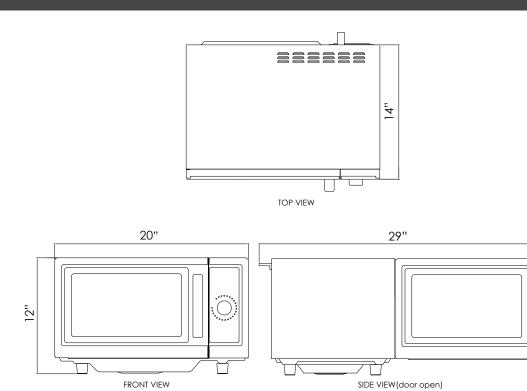

| FEATURE LIST          |                              |  |  |  |  |  |  |  |
|-----------------------|------------------------------|--|--|--|--|--|--|--|
| Model:                | SMW1000D                     |  |  |  |  |  |  |  |
| Cavity Size:          | 1 cu. ft.                    |  |  |  |  |  |  |  |
| Electrical:           | 120/60/1, 220/50/1, 220/60/1 |  |  |  |  |  |  |  |
| Power Output:         | 1000 Watts                   |  |  |  |  |  |  |  |
| Power Consumption:    | 1500 Watts                   |  |  |  |  |  |  |  |
| Power Levels:         | 1                            |  |  |  |  |  |  |  |
| Interior/Exterior:    | Stainless Steel              |  |  |  |  |  |  |  |
| Control Method:       | Dial                         |  |  |  |  |  |  |  |
| Display:              | LED Lighted Display          |  |  |  |  |  |  |  |
| Approvals:            | UL/ETL                       |  |  |  |  |  |  |  |
| Net/Shipping Weights: | 40 lbs. / 42 lbs.            |  |  |  |  |  |  |  |
| Dimensions:           | 20" (W) x 12" (H) x 14" (D)  |  |  |  |  |  |  |  |

Specifications subject to change without notice.

Approvals:

SMW1000D

Dial Control Microwave

|          | Dimensional Data |                                    |                 |                      |                 |                       |                   |         |           |                             |                             |  |  |
|----------|------------------|------------------------------------|-----------------|----------------------|-----------------|-----------------------|-------------------|---------|-----------|-----------------------------|-----------------------------|--|--|
| Model    | Cavity<br>Size   | Electrical                         | Power<br>Output | Power<br>Consumption | Power<br>Levels | Interior/<br>Exterior | Control<br>Method | Display | Approvals | Net/<br>Shipping<br>Weights | Dimensions                  |  |  |
| SMW1000D | 1 cu. ft.        | 120/60/1,<br>220/50/1,<br>220/60/1 |                 | 1500<br>Watts        | 1               | Stainless<br>Steel    | Dial              | LED     | UL/ETL    | 40 lbs. /<br>42 lbs.        | 20" (W)<br>12"(H)<br>14"(D) |  |  |