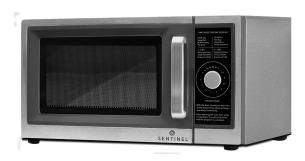

## SMW1000D

Dial Control Microwave

Commercial microwave oven. Including heavy duty metal handle and durable interlock system. Stainless steel body and cavity, cavity size 1.0 cubic foot. Dial Control. LED display. With UL, and ETL approvals. Voltage 120/60/1, 220/50/1, 220/60/1

| FEATURE LIST          |                              |  |  |  |  |  |  |  |
|-----------------------|------------------------------|--|--|--|--|--|--|--|
| Model:                | SMW1000D                     |  |  |  |  |  |  |  |
| Cavity Size:          | 1 cu. ft.                    |  |  |  |  |  |  |  |
| Electrical:           | 120/60/1, 220/50/1, 220/60/1 |  |  |  |  |  |  |  |
| Power Output:         | 1000 Watts                   |  |  |  |  |  |  |  |
| Power Consumption:    | 1500 Watts                   |  |  |  |  |  |  |  |
| Power Levels:         | 1                            |  |  |  |  |  |  |  |
| Interior/Exterior:    | Stainless Steel              |  |  |  |  |  |  |  |
| Control Method:       | Dial                         |  |  |  |  |  |  |  |
| Display:              | LED Lighted Display          |  |  |  |  |  |  |  |
| Approvals:            | UL/ETL                       |  |  |  |  |  |  |  |
| Net/Shipping Weights: | 40 lbs. / 42 lbs.            |  |  |  |  |  |  |  |
| Dimensions:           | 20" (W) x 12" (H) x 14" (D)  |  |  |  |  |  |  |  |