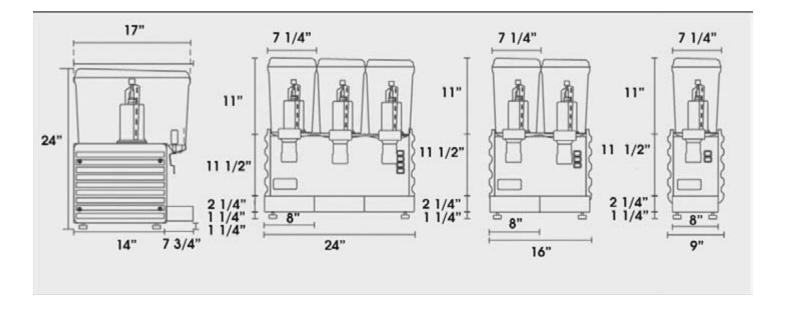

## Model OSD10/20/30

**Commercial Drink Dispenser** 

|                                                         | FEATURE LIST     |                                                       |                         |                                                        |
|---------------------------------------------------------|------------------|-------------------------------------------------------|-------------------------|--------------------------------------------------------|
|                                                         | Model:           | OSD10                                                 | OSD20                   | OSD30                                                  |
|                                                         | Capacity:        | 1 3-Gallon Bowl                                       | 2 3-Gallon Bowls        | 3 3-Gallon Bowls                                       |
|                                                         | Power:           | 300 Watts                                             | 420 Watts               | 500 Watts                                              |
|                                                         | Voltage:         | 120/60/1<br>220/50/1<br>220/60/1                      | 120/60/1<br>220/50-60/1 | 120/60/1<br>220/50/1<br>220/60/1                       |
|                                                         | Shipping Weight: | 42 LB / 19 KG                                         | 69 LB / 31 KG           | 86 LB / 39 KG                                          |
| Model <b>OSD10/20/30</b><br>Commercial Drink Dispensers | Dimensions:      | 8" W x 17" D x 24"H<br>203mm W x 432mm D x<br>610mm H |                         | 24" W x 17" D x 24"H<br>203mm W x 432mm D x<br>610mm H |

## PLAN VIEW