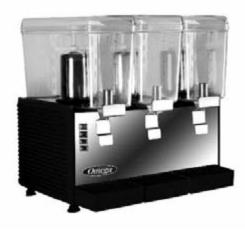

## Model OSD10/20/30

**Commercial Drink Dispenser** 

|                                                         | FEATURE LIST     |                                                       |                         |                                                        |
|---------------------------------------------------------|------------------|-------------------------------------------------------|-------------------------|--------------------------------------------------------|
|                                                         | Model:           | OSD10                                                 | OSD20                   | OSD30                                                  |
|                                                         | Capacity:        | 1 3-Gallon Bowl                                       | 2 3-Gallon Bowls        | 3 3-Gallon Bowls                                       |
|                                                         | Power:           | 300 Watts                                             | 420 Watts               | 500 Watts                                              |
|                                                         | Voltage:         | 120/60/1<br>220/50/1<br>220/60/1                      | 120/60/1<br>220/50-60/1 | 120/60/1<br>220/50/1<br>220/60/1                       |
|                                                         | Shipping Weight: | 42 LB / 19 KG                                         | 69 LB / 31 KG           | 86 LB / 39 KG                                          |
| Model <b>OSD10/20/30</b><br>Commercial Drink Dispensers | Dimensions:      | 8" W x 17" D x 24"H<br>203mm W x 432mm D x<br>610mm H |                         | 24" W x 17" D x 24"H<br>203mm W x 432mm D x<br>610mm H |

Omega Model OSD High Performance Drink Dispensers represent the ideal way to present drink products to your customer. Compactly designed with space saving in mind, our drink dispensers provide the highest level of performance in the smallest amount of space. A continuously circulating rotary system keeps the product fresh and perfectly consistent each and every time. They are built to withstand

daily use in fast-paced environments using durable materials like stainless steel and high-impact plastics. Add in the ease of use and short time required for cleaning and maintenance, and there is little doubt that this machine is a winner.