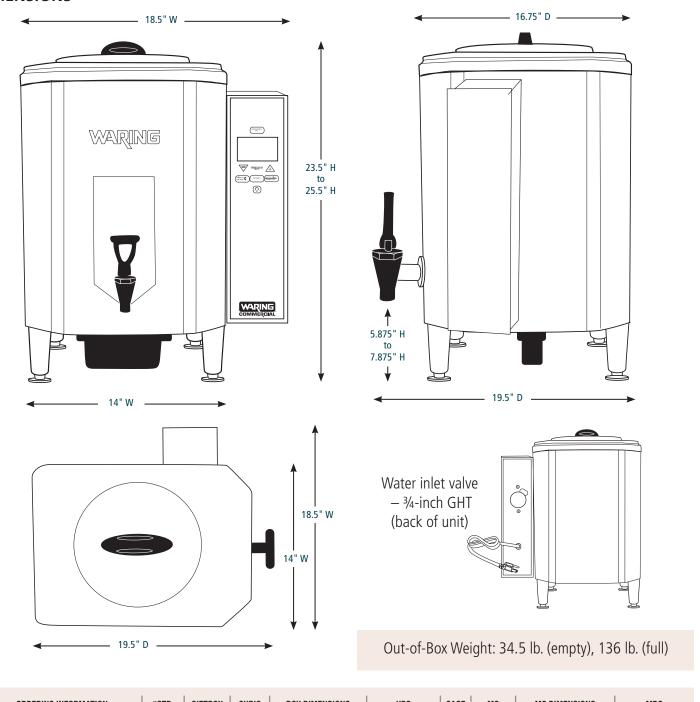

#### **DIMENSIONS**

| ORDERING INFORMATION                      | #STD.<br>PKG. | WEIGHT | CUBIC<br>FEET | D X W X H         | UPC          | PKG. | MC<br>WEIGHT | MC DIMENSIONS<br>D X W X H | MBC            |
|-------------------------------------------|---------------|--------|---------------|-------------------|--------------|------|--------------|----------------------------|----------------|
| WWB10G – 10-Gallon<br>Hot Water Dispenser | 1             | 40     | 6.296         | 21.5" x 22" x 23" | 040072068645 | 1    | 40           | 21.5" x 22" x 23"          | 10040072068642 |
|                                           |               |        |               |                   |              |      |              |                            |                |