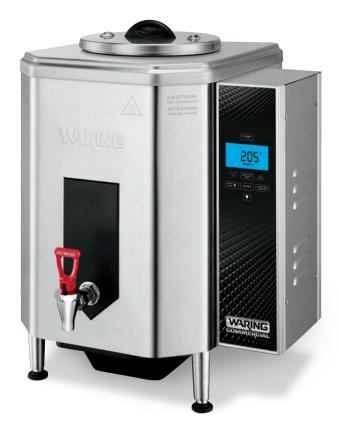

## 10-Gallon Hot Water Dispenser

#### **MAIN FEATURES**

- Digital controls and LCD display for ease of operation
- Precise temperature control and accuracy
- Temperature range from 150°–205°F (66°–96°C)
- Automatic water refill or pour-over capability
- Heat 10 gallons in 3 hours
- All-stainless steel construction
- Tomlinson® No-Drip® tap operation\*
- 10 gallon capacity above the spigot level,
   12 gallons total
- Set night-mode feature to automatically start heating overnight, so water is hot when you need it
- Knuckle guard for safe operation during dispensing
- Features adjustable legs to set height to the proper level for your space or container
- Uses: Tea, miso, mashed potatoes, gravy, oatmeal, etc.
- Limited One Year Warranty
- \*Tomlinson®, No-Drip® and the Faucet and Handle configurations are registered trademarks of The Meyer Company, Cleveland, OH

# 10-Gallon Hot Water Dispenser WWB10G