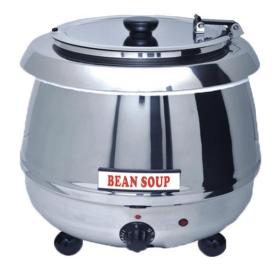

## **Description**

This Sentinel stainless steel soup kettle can hold up to 10.5 quarts used by restaurants, catering, and buffet services to ensure food is kept at safe temperatures. It has infinite control and heat can be adjusted easily with the front control knob. It has a 1 year replacement warranty backed by Sentinel.