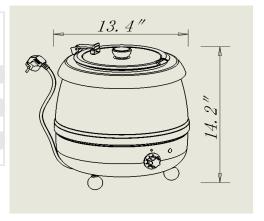

## **Technical Data**

| Material | 95% #201 STAINLESS STEEL<br>4% #202 STAINLESS STEEL<br>1% PLASIC |
|----------|------------------------------------------------------------------|
| Net Size | 13.4" X 14.2"                                                    |
| Voltage  | 110V                                                             |
| watts    | 400W                                                             |
| Hz       | 60                                                               |
| Style #  | KX0047                                                           |
| MFG #    | SB-6000S                                                         |