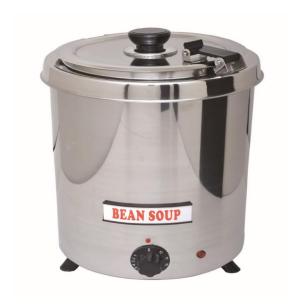

## Description

This Sentinel stainless steel soup kettle can hold up to 6 quarts used by restaurants, catering, and buffet services to ensure food is kept at safe temperatures. It has infinite control and heat can be adjusted easily with the front control knob. It has a 1 year replacement warranty backed by Sentinel.

- Includes soup labels
- Accepts insets or #10 cans