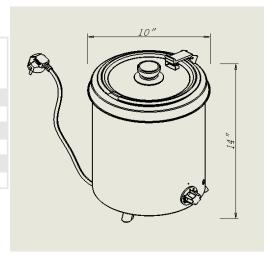

## **Technical Data**

| Material | 95% 201 STAINLESS STEEL |
|----------|-------------------------|
|          | 4% 202 STAINLESS STEEL  |
|          | 1% PLASTIC              |
| Net Size | 10" X 14"               |
| Voltage  | 110V                    |
| watts    | 300W                    |
| Hz       | 60                      |
| Style #  | KX0057                  |
| MFG #    | SB-5700S                |