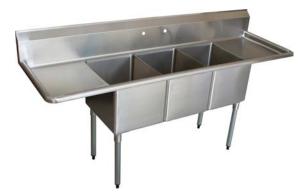

## Three Compartment Sink with two 18" Drain boards

ITEM # **PA0016** 

## **Specifications**

- Three compartment sink with two 18" drain boards and 14" deep bowls
- 84"W x 25-1/2"D x 43-3/4"H
- 10-3/8" backsplash
- Galvanized legs with adjustable feet
- 1-1/8" faucet holes 8" on center
- Includes three 3-1/2" basket strainers
- · Welded construction for consistent metal gauge thickness throughout
- 16" x 20" x 14" deep bowls with 3/4"coved radius tub corners
- Raised 1-1/2" diameter rolled edge
- NSF approved