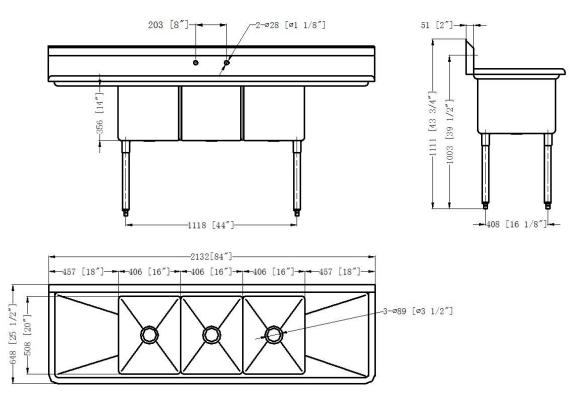

## **Specifications**

- Three compartment sink with two 18" drain boards and 14" deep bowls
- 84"W x 25-1/2"D x 43-3/4"H
- 10-3/8" backsplash
- Galvanized legs with adjustable feet
- 1-1/8" faucet holes 8" on center
- Includes three 3-1/2" basket strainers
- · Welded construction for consistent metal gauge thickness throughout
- 16" x 20" x 14" deep bowls with 3/4"coved radius tub corners
- Raised 1-1/2" diameter rolled edge
- NSF approved