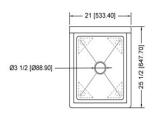

## **Specifications**

- One compartment sink with a 12" deep bowl
- 21"W x 25-1/2"D x 43-3/4"H
- 10-3/8" backsplash
- Galvanized legs with adjustable feet
- 1-1/8" faucet holes 8" on center
- Includes 3-1/2" basket strainer
- Welded construction for consistent metal gauge thickness throughout
- 16" x 20" x 12" deep bowl with 3/4"coved radius tub corners
- Raised 1-1/2" diameter rolled edge
- NSF approved