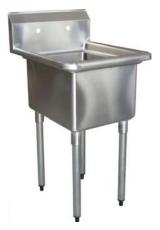

## **Stainless Steel One Compartment Sink**

**ITEM # PA0020** 

## **Specifications**

- One compartment sink with a 12" deep bowl
- 21"W x 25-1/2"D x 43-3/4"H
- 10-3/8" backsplash
- Galvanized legs with adjustable feet
- 1-1/8" faucet holes 8" on center
- Includes 3-1/2" basket strainer
- Welded construction for consistent metal gauge thickness throughout
- 16" x 20" x 12" deep bowl with 3/4"coved radius tub corners
- Raised 1-1/2" diameter rolled edge
- NSF approved