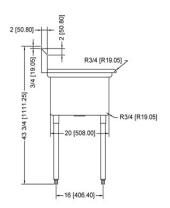

## **Specifications**

- One compartment sink with a 12" deep bowl
- 21"W x 25-1/2"D x 43-3/4"H
- 10-3/8" backsplash
- Galvanized legs with adjustable feet
- 1-1/8" faucet holes 8" on center
- Includes 3-1/2" basket strainer
- Welded construction for consistent metal gauge thickness throughout
- 16" x 20" x 12" deep bowl with 3/4"coved radius tub corners
- Raised 1-1/2" diameter rolled edge
- NSF approved