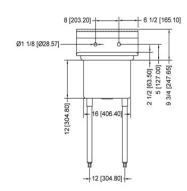

## **Specifications**

- One compartment sink with a 12" deep bowl
- 21"W x 25-1/2"D x 43-3/4"H
- 10-3/8" backsplash
- Galvanized legs with adjustable feet
- 1-1/8" faucet holes 8" on center
- Includes 3-1/2" basket strainer
- Welded construction for consistent metal gauge thickness throughout
- 16" x 20" x 12" deep bowl with 3/4"coved radius tub corners
- Raised 1-1/2" diameter rolled edge
- NSF approved