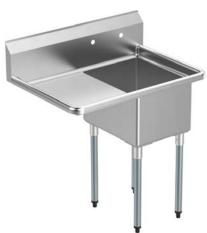

## One Compartment Sink with 18" Drain board on Left

**ITEM # PA0028** 

## **Specifications**

- One compartment sink with one 18" drain board on left
- 36-1/2"W x 25-1/2"D x 43-3/4"H
- 10-3/8" backsplash
- Galvanized legs with adjustable feet
- 1-1/8" faucet holes 8" on center
- Includes 3-1/2" basket strainer
- Welded construction for consistent metal gauge thickness throughout
- 16" x 20" x 12" deep bowl with 3/4"coved radius tub corners
- Raised 1-1/2" diameter rolled edge
- NSF approved