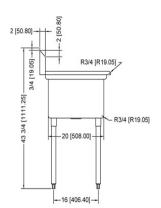

## **Specifications**

- One compartment sink with one 18" drain board on left
- 36-1/2"W x 25-1/2"D x 43-3/4"H
- 10-3/8" backsplash
- Galvanized legs with adjustable feet
- 1-1/8" faucet holes 8" on center
- Includes 3-1/2" basket strainer
- Welded construction for consistent metal gauge thickness throughout
- 16" x 20" x 12" deep bowl with 3/4"coved radius tub corners
- Raised 1-1/2" diameter rolled edge
- NSF approved