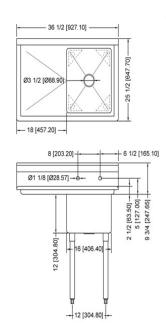

## **Specifications**

- One compartment sink with one 18" drain board on left
- 36-1/2"W x 25-1/2"D x 43-3/4"H
- 10-3/8" backsplash
- Galvanized legs with adjustable feet
- 1-1/8" faucet holes 8" on center
- Includes 3-1/2" basket strainer
- Welded construction for consistent metal gauge thickness throughout
- 16" x 20" x 12" deep bowl with 3/4"coved radius tub corners
- Raised 1-1/2" diameter rolled edge
- NSF approved