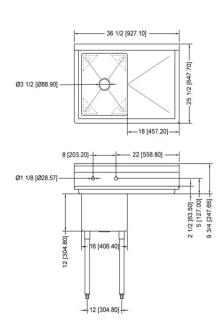

## **Specifications**

- · One compartment sink with one 18" drain board on right
- 36-1/2"W x 25-1/2"D x 43-3/4"H
- 10-3/8" backsplash
- · Galvanized legs with adjustable feet
- 1-1/8" faucet holes 8" on center
- Includes 3-1/2" basket strainer
- Welded construction for consistent metal gauge thickness throughout
- 16" x 20" x 12" deep bowl with 3/4"coved radius tub corners
- Raised 1-1/2" diameter rolled edge
- NSF approved