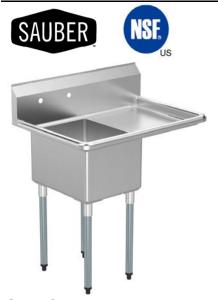

## One Compartment Sink with 18" Drain board on Right

**ITEM # PA0038** 

## **Specifications**

- · One compartment sink with one 18" drain board on right
- 36-1/2"W x 25-1/2"D x 43-3/4"H
- 10-3/8" backsplash
- · Galvanized legs with adjustable feet
- 1-1/8" faucet holes 8" on center
- Includes 3-1/2" basket strainer
- Welded construction for consistent metal gauge thickness throughout
- 16" x 20" x 12" deep bowl with 3/4"coved radius tub corners
- Raised 1-1/2" diameter rolled edge
- NSF approved