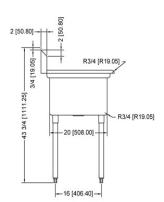

## **Specifications**

- · One compartment sink with one 18" drain board on right
- 36-1/2"W x 25-1/2"D x 43-3/4"H
- 10-3/8" backsplash
- · Galvanized legs with adjustable feet
- 1-1/8" faucet holes 8" on center
- Includes 3-1/2" basket strainer
- Welded construction for consistent metal gauge thickness throughout
- 16" x 20" x 12" deep bowl with 3/4"coved radius tub corners
- Raised 1-1/2" diameter rolled edge
- NSF approved