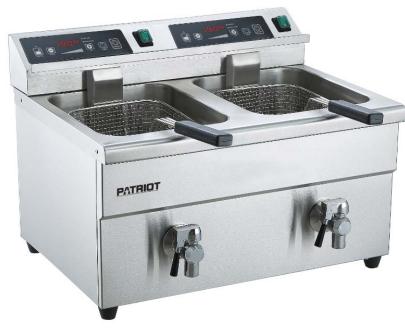

## **Induction** Deep Fryers

- Provides accurate cooking temperatures with faster recovery times than standard electric fryers
- Heavy duty stainless steel construction
- Touch pad controls with timer and LED display
- Temperature range of 140° to 380°F
- Easily accessed pot drain on the front to drain oil
- Each tank holds up to 15 lbs. of oil
- Includes fryer basket(s) and cover(s)
- Nema 6-20P, 4'-6" plug and cord per tank

| Item Number | Dimensions              | Electric   |
|-------------|-------------------------|------------|
| BT-350Z8D   | 11-3/8" x 18-7/8" x 16" | 208V/3000W |
| BT-350Z8D2  | 22-3/4"x18-3/4"x16-1/8" | 208V/3000W |

MFR# BT-350Z8D

MFR# BT-350Z8D2

Patriot warrants this product to be free of defects in materials and workmanship for period of 1 year from the date of original installation.