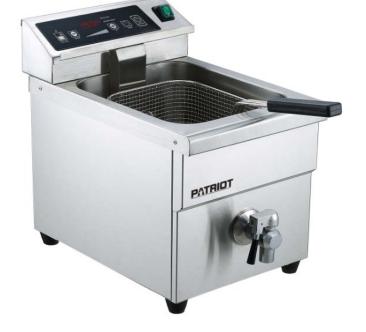

## **Induction** Deep Fryers

- Provides accurate cooking temperatures with faster recovery times than standard electric fryers
- Heavy duty stainless steel construction
- Touch pad controls with timer and LED display
- Temperature range of 140° to 380°F
- Easily accessed pot drain on the front to drain oil
- Each tank holds up to 15 lbs. of oil
- Includes fryer basket(s) and cover(s)
- Nema 6-20P, 4'-6" plug and cord per tank

| Item Number | Dimensions              | Electric   |
|-------------|-------------------------|------------|
| BT-350Z8D   | 11-3/8" x 18-7/8" x 16" | 208V/3000W |
| BT-350Z8D2  | 22-3/4"x18-3/4"x16-1/8" | 208V/3000W |

MFR# BT-350Z8D

MFR# BT-350Z8D2

Patriot warrants this product to be free of defects in materials and workmanship for period of 1 year from the date of original installation.