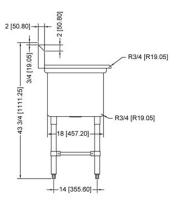

## Specifications

- One compartment sink with one 18" drain board on left
- 38-1/2"W x 23-1/2"D x 43-3/4"H
- 10-3/8" backsplash
- Stainless steel "H" shape leg bracing
- 1-1/8" faucet holes 8" on center
- Includes 3-1/2" basket strainer
- Welded construction for consistent metal gauge thickness throughout
- 18" x 18" x 14" deep bowl with 3/4"coved radius tub corners
- Raised 1-1/2" diameter rolled edge
- NSF approved