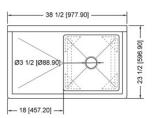

## Specifications

- One compartment sink with one 18" drain board on left
- 38-1/2"W x 23-1/2"D x 43-3/4"H
- 10-3/8" backsplash
- Stainless steel "H" shape leg bracing
- 1-1/8" faucet holes 8" on center
- Includes 3-1/2" basket strainer
- Welded construction for consistent metal gauge thickness throughout
- 18" x 18" x 14" deep bowl with 3/4"coved radius tub corners
- Raised 1-1/2" diameter rolled edge
- NSF approved