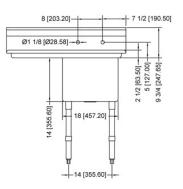

## Specifications

- One compartment sink with one 18" drain board on left
- 38-1/2"W x 23-1/2"D x 43-3/4"H
- 10-3/8" backsplash
- Stainless steel "H" shape leg bracing
- 1-1/8" faucet holes 8" on center
- Includes 3-1/2" basket strainer
- Welded construction for consistent metal gauge thickness throughout
- 18" x 18" x 14" deep bowl with 3/4"coved radius tub corners
- Raised 1-1/2" diameter rolled edge
- NSF approved