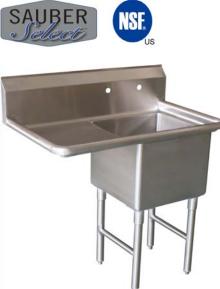

## One Compartment Sink with 18" Drain board on Left

## Specifications

- One compartment sink with one 18" drain board on left
- 38-1/2"W x 23-1/2"D x 43-3/4"H
- 10-3/8" backsplash
- Stainless steel "H" shape leg bracing
- 1-1/8" faucet holes 8" on center
- Includes 3-1/2" basket strainer
- Welded construction for consistent metal gauge thickness throughout
- 18" x 18" x 14" deep bowl with 3/4"coved radius tub corners
- Raised 1-1/2" diameter rolled edge
- NSF approved