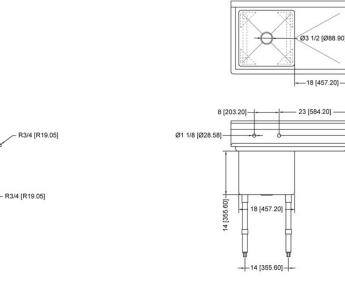

## **Materials**

- Sink and Bowl:16 Gauge 304 series stainless steel
- Top: Drain board and backsplash are 16 Gauge 304 series stainless steel

38 1/2 [977.90]

23 1/2 [596.90]

2 1/2 [63.50] 5 [127.00] 9 3/4 [247.65]

80

E 150.

18 [457.20]

-14 [355.60]-

• NSF approved

2 [50.80]

3/4 [19.05]-

43 3/4 [1111.25]