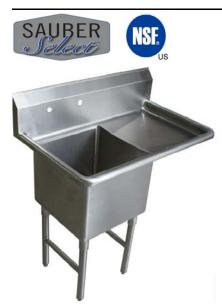

## One Compartment Sink with 18" Drain board on Right

## Specifications

- One compartment sink with one 18" drain board on right
- 38-1/2"W x 23-1/2"D x 43-3/4"H
- 10-3/8" backsplash
- Stainless steel "H" shape leg bracing
- 1-1/8" faucet holes 8" on center
- Includes 3-1/2" basket strainer
- Welded construction for consistent metal gauge thickness throughout
- 18" x 18" x 14" deep bowl with 3/4"coved radius tub corners
- Raised 1-1/2" diameter rolled edge