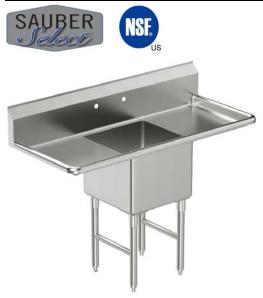

## One Compartment Sink with two 18" Drain boards

## **ITEM # PA1613**

## **Specifications**

- One compartment sink with two 18" drain boards
- 54"W x 23-1/2"D x 43-3/4"H
- 10-3/8" backsplash
- Stainless steel "H" shape leg bracing
- 1-1/8" faucet holes 8" on center
- Includes 3-1/2" basket strainer
- · Welded construction for consistent metal gauge thickness throughout
- 18" x 18" x 14" deep bowl with 3/4"coved radius tub corners
- Raised 1-1/2" diameter rolled edge
- NSF approved