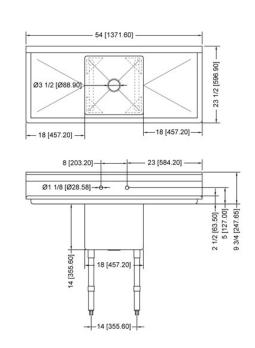

## **Specifications**

- One compartment sink with two 18" drain boards
- 54"W x 23-1/2"D x 43-3/4"H
- 10-3/8" backsplash
- Stainless steel "H" shape leg bracing
- 1-1/8" faucet holes 8" on center
- Includes 3-1/2" basket strainer
- · Welded construction for consistent metal gauge thickness throughout
- 18" x 18" x 14" deep bowl with 3/4"coved radius tub corners
- Raised 1-1/2" diameter rolled edge
- NSF approved