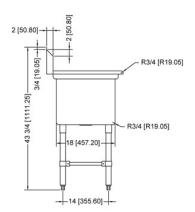

## **Specifications**

- One compartment sink with two 18" drain boards
- 54"W x 23-1/2"D x 43-3/4"H
- 10-3/8" backsplash
- Stainless steel "H" shape leg bracing
- 1-1/8" faucet holes 8" on center
- Includes 3-1/2" basket strainer
- · Welded construction for consistent metal gauge thickness throughout
- 18" x 18" x 14" deep bowl with 3/4"coved radius tub corners
- Raised 1-1/2" diameter rolled edge
- NSF approved