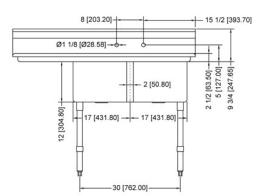

## **Specifications**

- Two compartment sink with one 18" drain board on left
- 54-1/2"W x 22-1/2"D x 43-3/4"H
- 10-3/8" backsplash
- · Stainless steel "H" shape leg bracing
- 1-1/8" faucet holes 8" on center
- Includes two 3-1/2" basket strainers
- · Welded construction for consistent metal gauge thickness throughout
- 17" x 17" x 12" deep bowls with 3/4"coved radius tub corners
- Raised 1-1/2" diameter rolled edge
- NSF approved