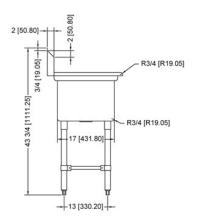

## **Specifications**

- Two compartment sink with one 18" drain board on left
- 54-1/2"W x 22-1/2"D x 43-3/4"H
- 10-3/8" backsplash
- · Stainless steel "H" shape leg bracing
- 1-1/8" faucet holes 8" on center
- Includes two 3-1/2" basket strainers
- · Welded construction for consistent metal gauge thickness throughout
- 17" x 17" x 12" deep bowls with 3/4"coved radius tub corners
- Raised 1-1/2" diameter rolled edge
- NSF approved