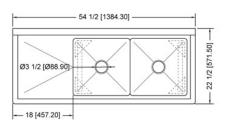

## **Specifications**

- Two compartment sink with one 18" drain board on left
- 54-1/2"W x 22-1/2"D x 43-3/4"H
- 10-3/8" backsplash
- · Stainless steel "H" shape leg bracing
- 1-1/8" faucet holes 8" on center
- Includes two 3-1/2" basket strainers
- · Welded construction for consistent metal gauge thickness throughout
- 17" x 17" x 12" deep bowls with 3/4"coved radius tub corners
- Raised 1-1/2" diameter rolled edge
- NSF approved