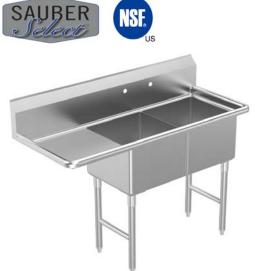

## Two Compartment Sink with 18" Drain board on Left

## **Specifications**

- Two compartment sink with one 18" drain board on left
- 54-1/2"W x 22-1/2"D x 43-3/4"H
- 10-3/8" backsplash
- · Stainless steel "H" shape leg bracing
- 1-1/8" faucet holes 8" on center
- Includes two 3-1/2" basket strainers
- · Welded construction for consistent metal gauge thickness throughout
- 17" x 17" x 12" deep bowls with 3/4"coved radius tub corners
- Raised 1-1/2" diameter rolled edge
- NSF approved