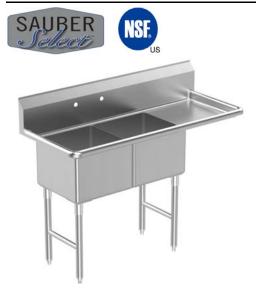

## Two Compartment Sink with 18" Drain board on Right

## **Specifications**

- Two compartment sink with one 18" drain board on right
- 54-1/2"W x 22-1/2"D x 43-3/4"H
- 10-3/8" backsplash
- · Stainless steel "H" shape leg bracing
- 1-1/8" faucet holes 8" on center
- Includes two 3-1/2" basket strainers
- · Welded construction for consistent metal gauge thickness throughout
- 17" x 17" x 12" deep bowls with 3/4"coved radius tub corners
- Raised 1-1/2" diameter rolled edge
- NSF approved