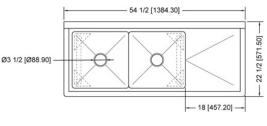

## **Specifications**

- Two compartment sink with one 18" drain board on right
- 54-1/2"W x 22-1/2"D x 43-3/4"H
- 10-3/8" backsplash
- · Stainless steel "H" shape leg bracing
- 1-1/8" faucet holes 8" on center
- Includes two 3-1/2" basket strainers
- · Welded construction for consistent metal gauge thickness throughout
- 17" x 17" x 12" deep bowls with 3/4"coved radius tub corners
- Raised 1-1/2" diameter rolled edge
- NSF approved