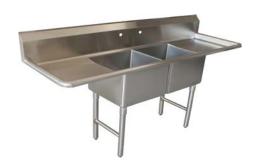

## Two Compartment Sink with two 18" Drain boards

## **Specifications**

- Two compartment sink with two 18" drain boards
- 70"W x 22-1/2"D x 43-3/4"H
- 10-3/8" backsplash
- Stainless steel "H" shape leg bracing
- 1-1/8" faucet holes 8" on center
- Includes two 3-1/2" basket strainers
- · Welded construction for consistent metal gauge thickness throughout
- 17" x 17" x 12" deep bowls with 3/4"coved radius tub corners
- Raised 1-1/2" diameter rolled edge
- NSF approved