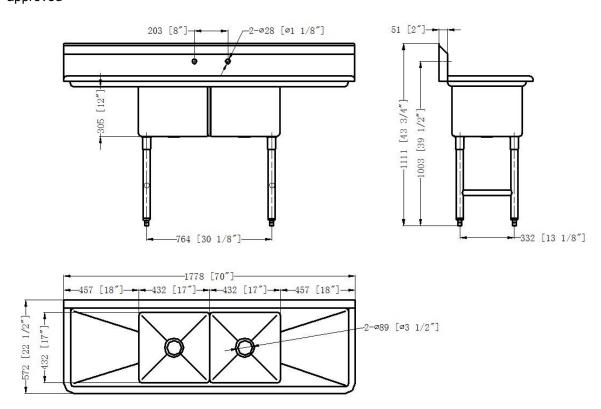

## **Specifications**

- Two compartment sink with two 18" drain boards
- 70"W x 22-1/2"D x 43-3/4"H
- 10-3/8" backsplash
- Stainless steel "H" shape leg bracing
- 1-1/8" faucet holes 8" on center
- Includes two 3-1/2" basket strainers
- · Welded construction for consistent metal gauge thickness throughout
- 17" x 17" x 12" deep bowls with 3/4"coved radius tub corners
- Raised 1-1/2" diameter rolled edge
- NSF approved