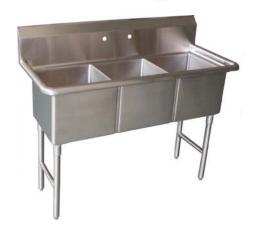

## **All Stainless Steel Three Compartment Sink**

ITEM # PA1630

## **Specifications**

- Three compartment sink with 12" deep bowls
- 56"W x 22-1/2"D x 43-3/4"H
- 10-3/8" backsplash
- Stainless steel "H" shape leg bracing
- 1-1/8" faucet holes 8" on center
- Includes three 3-1/2" basket strainers
- Welded construction for consistent metal gauge thickness throughout
- 17" x 17" x 12" deep bowls with 3/4"coved radius tub corners
- Raised 1-1/2" diameter rolled edge
- NSF approved