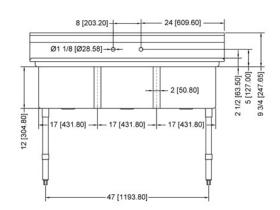

## **Specifications**

- Three compartment sink with 12" deep bowls
- 56"W x 22-1/2"D x 43-3/4"H
- 10-3/8" backsplash
- Stainless steel "H" shape leg bracing
- 1-1/8" faucet holes 8" on center
- Includes three 3-1/2" basket strainers
- Welded construction for consistent metal gauge thickness throughout
- 17" x 17" x 12" deep bowls with 3/4"coved radius tub corners
- Raised 1-1/2" diameter rolled edge
- NSF approved