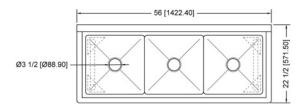

## **Specifications**

- Three compartment sink with 12" deep bowls
- 56"W x 22-1/2"D x 43-3/4"H
- 10-3/8" backsplash
- Stainless steel "H" shape leg bracing
- 1-1/8" faucet holes 8" on center
- Includes three 3-1/2" basket strainers
- Welded construction for consistent metal gauge thickness throughout
- 17" x 17" x 12" deep bowls with 3/4"coved radius tub corners
- Raised 1-1/2" diameter rolled edge
- NSF approved