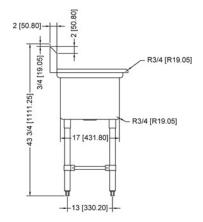

## **Specifications**

- Three compartment sink with 12" deep bowls
- 56"W x 22-1/2"D x 43-3/4"H
- 10-3/8" backsplash
- Stainless steel "H" shape leg bracing
- 1-1/8" faucet holes 8" on center
- Includes three 3-1/2" basket strainers
- Welded construction for consistent metal gauge thickness throughout
- 17" x 17" x 12" deep bowls with 3/4"coved radius tub corners
- Raised 1-1/2" diameter rolled edge
- NSF approved