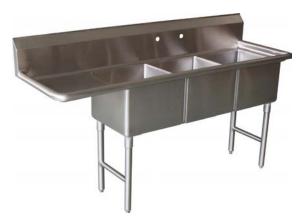

## Three Compartment Sink with 18" Drain board on Left

ITEM # **PA1631** 

## **Specifications**

- Three compartment sink with one 18" drain board on left
- 71-1/2"W x 22-1/2"D x 43-3/4"H
- 10-3/8" backsplash
- Stainless steel "H" shape leg bracing
- 1-1/8" faucet holes 8" on center
- Includes three 3-1/2" basket strainers
- Welded construction for consistent metal gauge thickness throughout
- 17" x 17" x 12" deep bowls with 3/4"coved radius tub corners
- Raised 1-1/2" diameter rolled edge
- NSF approved