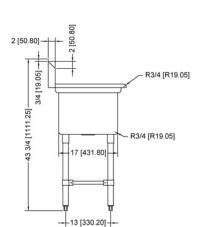

## **Specifications**

- Three compartment sink with one 18" drain board on left
- 71-1/2"W x 22-1/2"D x 43-3/4"H
- 10-3/8" backsplash
- Stainless steel "H" shape leg bracing
- 1-1/8" faucet holes 8" on center
- Includes three 3-1/2" basket strainers
- Welded construction for consistent metal gauge thickness throughout
- 17" x 17" x 12" deep bowls with 3/4"coved radius tub corners
- Raised 1-1/2" diameter rolled edge
- NSF approved