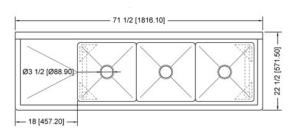

## **Specifications**

- Three compartment sink with one 18" drain board on left
- 71-1/2"W x 22-1/2"D x 43-3/4"H
- 10-3/8" backsplash
- Stainless steel "H" shape leg bracing
- 1-1/8" faucet holes 8" on center
- Includes three 3-1/2" basket strainers
- Welded construction for consistent metal gauge thickness throughout
- 17" x 17" x 12" deep bowls with 3/4"coved radius tub corners
- Raised 1-1/2" diameter rolled edge
- NSF approved