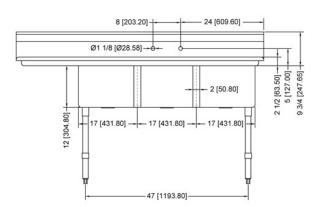

## **Specifications**

- Three compartment sink with one 18" drain board on left
- 71-1/2"W x 22-1/2"D x 43-3/4"H
- 10-3/8" backsplash
- Stainless steel "H" shape leg bracing
- 1-1/8" faucet holes 8" on center
- Includes three 3-1/2" basket strainers
- Welded construction for consistent metal gauge thickness throughout
- 17" x 17" x 12" deep bowls with 3/4"coved radius tub corners
- Raised 1-1/2" diameter rolled edge
- NSF approved