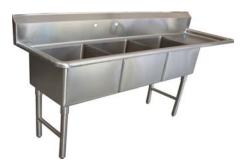

## Three Compartment Sink with 18" Drain board on Right

ITEM # PA1632

## Specifications

- Three compartment sink with one 18" drain board on right
- 71-1/2"W x 22-1/2"D x 43-3/4"H
- 10-3/8" backsplash
- Stainless steel "H" shape leg bracing
- 1-1/8" faucet holes 8" on center
- Includes three 3-1/2" basket strainers
- Welded construction for consistent metal gauge thickness throughout
- 17" x 17" x 12" deep bowls with 3/4"coved radius tub corners
- Raised 1-1/2" diameter rolled edge
- NSF approved