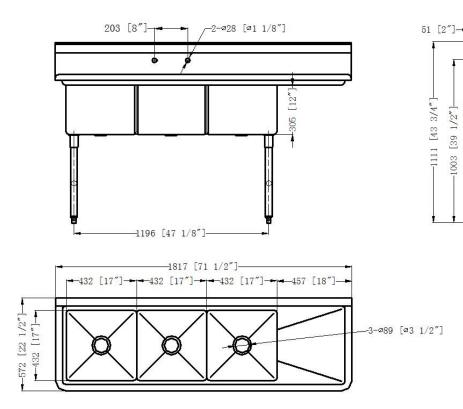

## Specifications

- Three compartment sink with one 18" drain board on right
- 71-1/2"W x 22-1/2"D x 43-3/4"H
- 10-3/8" backsplash
- Stainless steel "H" shape leg bracing
- 1-1/8" faucet holes 8" on center
- Includes three 3-1/2" basket strainers
- Welded construction for consistent metal gauge thickness throughout
- 17" x 17" x 12" deep bowls with 3/4"coved radius tub corners
- Raised 1-1/2" diameter rolled edge
- NSF approved