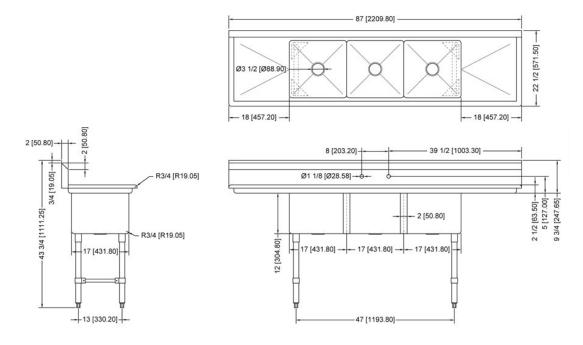

## Three Compartment Sink with two 18" Drain boards

**ITEM # PA1633** 

## **Materials**

- Sink and Bowl:16 Gauge 304 series stainless steel
- Top: Drain board and backsplash are16 Gauge 304 series stainless steel
- Legs:1-5/8" diameter stainless steel tubing with stainless steel leg sockets and stainless steel adjustable feet

## **Specifications**

- Three compartment sink with two 18" drain boards
- 87"W x 22-1/2"D x 43-3/4"H
- 10-3/8" backsplash
- Stainless steel "H" shape leg bracing
- 1-1/8" faucet holes 8" on center
- Includes three 3-1/2" basket strainers
- Welded construction for consistent metal gauge thickness throughout
- 17" x 17" x 12" deep bowls with 3/4"coved radius tub corners
- Raised 1-1/2" diameter rolled edge
- NSF approved