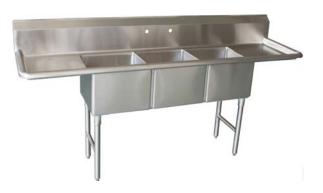

## Three Compartment Sink with two 18" Drain boards

**ITEM # PA1633** 

## **Specifications**

- Three compartment sink with two 18" drain boards
- 87"W x 22-1/2"D x 43-3/4"H
- 10-3/8" backsplash
- Stainless steel "H" shape leg bracing
- 1-1/8" faucet holes 8" on center
- Includes three 3-1/2" basket strainers
- Welded construction for consistent metal gauge thickness throughout
- 17" x 17" x 12" deep bowls with 3/4"coved radius tub corners
- Raised 1-1/2" diameter rolled edge
- NSF approved