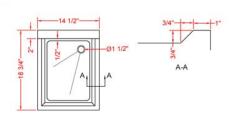

## **Specifications**

- 14-1/2"W x 18-3/4"D x 33"H bar sink
- Bowl: 10" x 14" x 5" deep
- 3" backsplash
- 1" faucet holes 4" on center
- 1-1/2" drain opening
- "H" shaped leg bracing
- · Galvanized leg and socket with adjustable feet
- Includes faucet, overflow tube and basket strainer
- · NSF approved

## **Materials**

- Sink and Bowl: 18 Gauge 304 series stainless steel
- Backsplash: 18 Gauge 304 series stainless steel
- Apron: 20 Gauge 304 series stainless steel
- Legs: 1-5/8" diameter heavy gauge galvanized tubing with high impact corrosion resistant adjustable feet