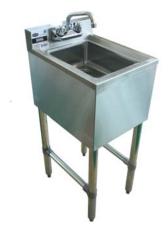

## **Stainless Steel One Compartment Bar Sink**

**ITEM # PA1830** 

## **Specifications**

- 14-1/2"W x 18-3/4"D x 33"H bar sink
- Bowl: 10" x 14" x 5" deep
- 3" backsplash
- 1" faucet holes 4" on center
- 1-1/2" drain opening
- "H" shaped leg bracing
- · Galvanized leg and socket with adjustable feet
- Includes faucet, overflow tube and basket strainer
- · NSF approved

## **Materials**

- Sink and Bowl: 18 Gauge 304 series stainless steel
- Backsplash: 18 Gauge 304 series stainless steel
- Apron: 20 Gauge 304 series stainless steel
- Legs: 1-5/8" diameter heavy gauge galvanized tubing with high impact corrosion resistant adjustable feet