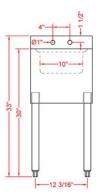

## **Specifications**

- 14-1/2"W x 18-3/4"D x 33"H bar sink
- Bowl: 10" x 14" x 5" deep
- 3" backsplash
- 1" faucet holes 4" on center
- 1-1/2" drain opening
- "H" shaped leg bracing
- · Galvanized leg and socket with adjustable feet
- Includes faucet, overflow tube and basket strainer
- · NSF approved

## **Materials**

- Sink and Bowl: 18 Gauge 304 series stainless steel
- Backsplash: 18 Gauge 304 series stainless steel
- Apron: 20 Gauge 304 series stainless steel
- Legs: 1-5/8" diameter heavy gauge galvanized tubing with high impact corrosion resistant adjustable feet