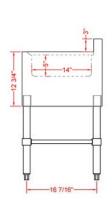

## **Specifications**

- 14-1/2"W x 18-3/4"D x 33"H bar sink
- Bowl: 10" x 14" x 5" deep
- 3" backsplash
- 1" faucet holes 4" on center
- 1-1/2" drain opening
- "H" shaped leg bracing
- · Galvanized leg and socket with adjustable feet
- Includes faucet, overflow tube and basket strainer
- · NSF approved

## **Materials**

- Sink and Bowl: 18 Gauge 304 series stainless steel
- Backsplash: 18 Gauge 304 series stainless steel
- Apron: 20 Gauge 304 series stainless steel
- Legs: 1-5/8" diameter heavy gauge galvanized tubing with high impact corrosion resistant adjustable feet