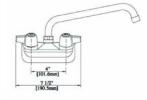

## **Specifications**

- 36"W x 18-3/4"D x 33"H bar sink with two 13" drain boards
- Bowl: 10" x 14" x 10" deep
- 3" backsplash
- 1" faucet holes 4" on center
- 1-1/2" drain opening
- "H" shaped leg bracing
- Galvanized leg and socket with adjustable feet
- · Includes faucet, overflow tube and basket strainer
- · NSF approved