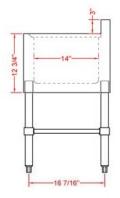

## **Specifications**

- 36"W x 18-3/4"D x 33"H bar sink with two 13" drain boards
- Bowl: 10" x 14" x 10" deep
- 3" backsplash
- 1" faucet holes 4" on center
- 1-1/2" drain opening
- "H" shaped leg bracing
- Galvanized leg and socket with adjustable feet
- · Includes faucet, overflow tube and basket strainer
- · NSF approved