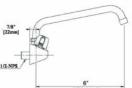

## **Specifications**

- 36"W x 18-3/4"D x 33"H bar sink with two 13" drain boards
- Bowl: 10" x 14" x 10" deep
- 3" backsplash
- 1" faucet holes 4" on center
- 1-1/2" drain opening
- "H" shaped leg bracing
- Galvanized leg and socket with adjustable feet
- · Includes faucet, overflow tube and basket strainer
- · NSF approved