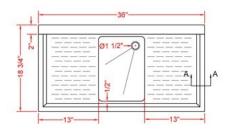

## **Specifications**

- 36"W x 18-3/4"D x 33"H bar sink with two 13" drain boards
- Bowl: 10" x 14" x 10" deep
- 3" backsplash
- 1" faucet holes 4" on center
- 1-1/2" drain opening
- "H" shaped leg bracing
- Galvanized leg and socket with adjustable feet
- · Includes faucet, overflow tube and basket strainer
- · NSF approved

## **Materials**

- Sink and Bowl: 18 Gauge 304 series stainless steel
- Backsplash: 18 Gauge 304 series stainless steel
- Apron: 20 Gauge 304 series stainless steel
- Legs: 1-5/8" diameter heavy gauge galvanized tubing with high impact corrosion resistant adjustable feet