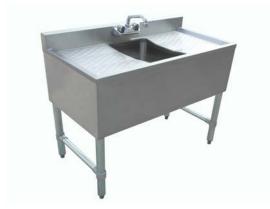

## One Compartment Bar Sink with two 13" Drain boards

ITEM # **PA1831** 

## **Specifications**

- 36"W x 18-3/4"D x 33"H bar sink with two 13" drain boards
- Bowl: 10" x 14" x 10" deep
- 3" backsplash
- 1" faucet holes 4" on center
- 1-1/2" drain opening
- "H" shaped leg bracing
- Galvanized leg and socket with adjustable feet
- · Includes faucet, overflow tube and basket strainer
- · NSF approved