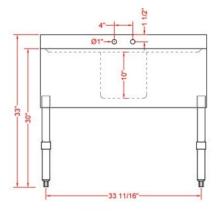

## One Compartment Bar Sink with two 13" Drain boards

ITEM # **PA1831** 

## **Specifications**

- 36"W x 18-3/4"D x 33"H bar sink with two 13" drain boards
- Bowl: 10" x 14" x 10" deep
- 3" backsplash
- 1" faucet holes 4" on center
- 1-1/2" drain opening
- "H" shaped leg bracing
- Galvanized leg and socket with adjustable feet
- · Includes faucet, overflow tube and basket strainer
- · NSF approved

## **Materials**

- Sink and Bowl: 18 Gauge 304 series stainless steel
- Backsplash: 18 Gauge 304 series stainless steel
- Apron: 20 Gauge 304 series stainless steel
- Legs: 1-5/8" diameter heavy gauge galvanized tubing with high impact corrosion resistant adjustable feet