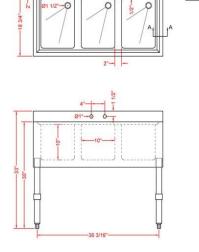

**Specifications** 

- 38-1/2"W x 18-3/4"D x 33"H bar sink with three compartments
- Bowls: 10" x 14" x 10" deep
- 3" backsplash
- 1" faucet holes 4" on center
- 1-1/2" drain openings
- "H" shaped leg bracing
- Stainless steel legs and sockets with adjustable feet
- · Includes faucet, overflow tube and basket strainer
- · NSF approved

## **Materials**

- Sink and Bowl: 18 Gauge 304 series stainless steel
- Backsplash: 18 Gauge 304 series stainless steel
- Apron: 20 Gauge 304 series stainless steel
- Legs: 1-5/8" diameter stainless steel tubing with adjustable feet