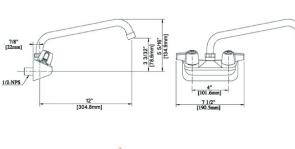

**Specifications** 

- 38-1/2"W x 18-3/4"D x 33"H bar sink with three compartments
- Bowls: 10" x 14" x 10" deep
- 3" backsplash
- 1" faucet holes 4" on center
- 1-1/2" drain openings
- "H" shaped leg bracing
- Stainless steel legs and sockets with adjustable feet
- · Includes faucet, overflow tube and basket strainer
- · NSF approved