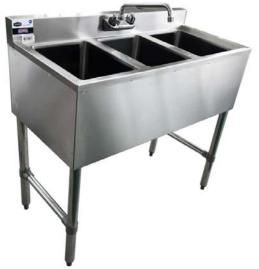

**Specifications** 

- 38-1/2"W x 18-3/4"D x 33"H bar sink with three compartments
- Bowls: 10" x 14" x 10" deep
- 3" backsplash
- 1" faucet holes 4" on center
- 1-1/2" drain openings
- "H" shaped leg bracing
- Stainless steel legs and sockets with adjustable feet
- · Includes faucet, overflow tube and basket strainer
- · NSF approved

## **Three Compartment Bar Sink**

**ITEM # PA1833** 

## **Materials**

- Sink and Bowl: 18 Gauge 304 series stainless steel
- Backsplash: 18 Gauge 304 series stainless steel
- Apron: 20 Gauge 304 series stainless steel
- Legs: 1-5/8" diameter stainless steel tubing with adjustable feet