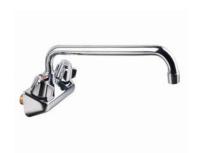

**Specifications** 

- 38-1/2"W x 18-3/4"D x 33"H bar sink with three compartments
- Bowls: 10" x 14" x 10" deep
- 3" backsplash
- 1" faucet holes 4" on center
- 1-1/2" drain openings
- "H" shaped leg bracing
- Stainless steel legs and sockets with adjustable feet
- · Includes faucet, overflow tube and basket strainer
- · NSF approved