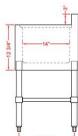

**Specifications** 

- 38-1/2"W x 18-3/4"D x 33"H bar sink with three compartments
- Bowls: 10" x 14" x 10" deep
- 3" backsplash
- 1" faucet holes 4" on center
- 1-1/2" drain openings
- "H" shaped leg bracing
- Stainless steel legs and sockets with adjustable feet
- · Includes faucet, overflow tube and basket strainer
- · NSF approved

## **Three Compartment Bar Sink**

**ITEM # PA1833** 