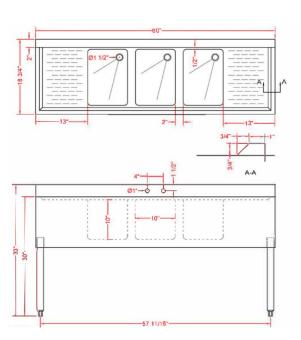

## Three Compartment Bar Sink with two 13" Drain boards

ITEM # PA1853

## **Specifications**

- 60"W x 18-3/4"D x 33"H bar sink with two 13" drain boards and three compartments
- Bowls: 10" x 14" x 10" deep
- 3" backsplash
- 1" faucet holes 4" on center
- 1-1/2" drain openings
- "H" shaped leg bracing
- · Stainless steel legs and sockets with adjustable feet
- · Includes faucet, overflow tube and basket strainer
- NSF approved

- Sink and Bowl: 18 Gauge 304 series stainless steel
- Backsplash: 18 Gauge 304 series stainless steel
- Apron: 20 Gauge 304 series stainless steel
- Legs: 1-5/8" diameter stainless steel tubing with adjustable feet