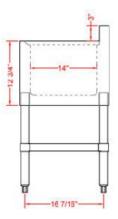

## Three Compartment Bar Sink with two 13" Drain boards

ITEM # PA1853

## **Specifications**

- 60"W x 18-3/4"D x 33"H bar sink with two 13" drain boards and three compartments
- Bowls: 10" x 14" x 10" deep
- 3" backsplash
- 1" faucet holes 4" on center
- 1-1/2" drain openings
- "H" shaped leg bracing
- · Stainless steel legs and sockets with adjustable feet
- · Includes faucet, overflow tube and basket strainer
- NSF approved