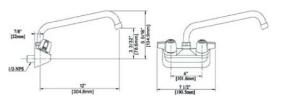

## **Specifications**

- 60"W x 18-3/4"D x 33"H bar sink with two 13" drain boards and three compartments
- Bowls: 10" x 14" x 10" deep
- 3" backsplash
- 1" faucet holes 4" on center
- 1-1/2" drain openings
- "H" shaped leg bracing
- · Stainless steel legs and sockets with adjustable feet
- · Includes faucet, overflow tube and basket strainer
- NSF approved