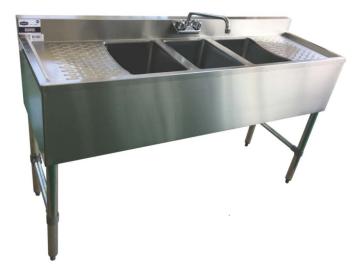

## Three Compartment Bar Sink with two 13" Drain boards

ITEM # PA1853

## **Specifications**

- 60"W x 18-3/4"D x 33"H bar sink with two 13" drain boards and three compartments
- Bowls: 10" x 14" x 10" deep
- 3" backsplash
- 1" faucet holes 4" on center
- 1-1/2" drain openings
- "H" shaped leg bracing
- · Stainless steel legs and sockets with adjustable feet
- · Includes faucet, overflow tube and basket strainer
- NSF approved