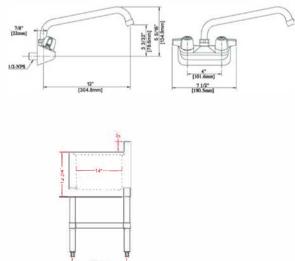

## **Specifications**

- 72"W x 18-3/4"D x 33"H bar sink with two 19" drain boards
- Bowls: 10" x 14" x 10" deep
- 3" backsplash
- 1" faucet holes 4" on center
- 1-1/2" drain openings
- "H" shaped leg bracing
- Stainless steel legs and sockets with adjustable feet
- · Includes faucet, overflow tube and basket strainer
- NSF approved