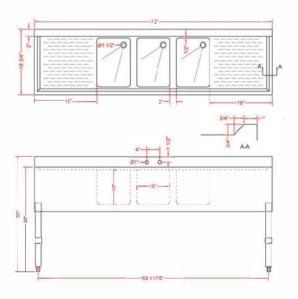

## Three Compartment Bar Sink with two 19" Drain boards ITEM # PA1863

## **Specifications**

- 72"W x 18-3/4"D x 33"H bar sink with two 19" drain boards
- Bowls: 10" x 14" x 10" deep
- 3" backsplash
- 1" faucet holes 4" on center
- 1-1/2" drain openings
- "H" shaped leg bracing
- Stainless steel legs and sockets with adjustable feet
- · Includes faucet, overflow tube and basket strainer
- NSF approved