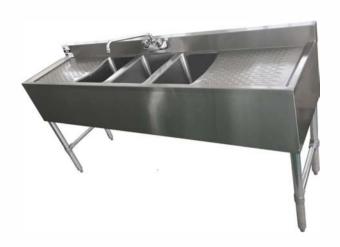

## Three Compartment Bar Sink with two 19" Drain boards ITEM # PA1863

## **Specifications**

- 72"W x 18-3/4"D x 33"H bar sink with two 19" drain boards
- Bowls: 10" x 14" x 10" deep
- 3" backsplash
- 1" faucet holes 4" on center
- 1-1/2" drain openings
- "H" shaped leg bracing
- Stainless steel legs and sockets with adjustable feet
- · Includes faucet, overflow tube and basket strainer
- NSF approved