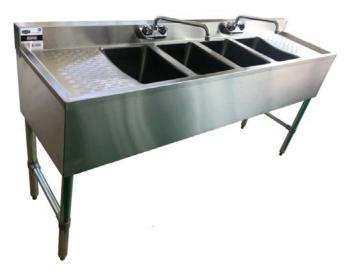

## Four Compartment Bar Sink with two 19" Drain boards

ITEM # PA1864

## **Specifications**

- 72"W x 18-3/4"D x 33"H bar sink with two 13" drain boards and four compartments
- Bowls: 10" x 14" x 10" deep
- 3" backsplash
- 1" faucet holes 4" on center
- 1-1/2" drain openings
- "H" shaped leg bracing
- · Stainless steel legs and sockets with adjustable feet
- Includes two faucets, overflow tubes and basket strainers
- NSF approved