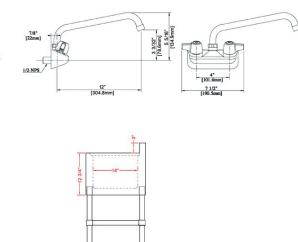

## **Specifications**

- 72"W x 18-3/4"D x 33"H bar sink with two 13" drain boards and four compartments
- Bowls: 10" x 14" x 10" deep
- 3" backsplash
- 1" faucet holes 4" on center
- 1-1/2" drain openings
- "H" shaped leg bracing
- · Stainless steel legs and sockets with adjustable feet
- Includes two faucets, overflow tubes and basket strainers
- NSF approved