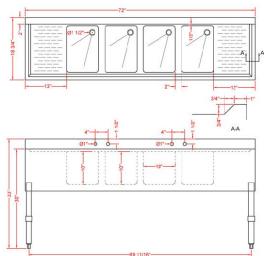

## **Specifications**

- 72"W x 18-3/4"D x 33"H bar sink with two 13" drain boards and four compartments
- Bowls: 10" x 14" x 10" deep
- 3" backsplash
- 1" faucet holes 4" on center
- 1-1/2" drain openings
- "H" shaped leg bracing
- · Stainless steel legs and sockets with adjustable feet
- Includes two faucets, overflow tubes and basket strainers
- NSF approved