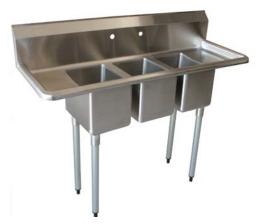

## Three Compartment Convenience Store Sink with two 10" Drain boards ITEM # PA3410

## **Specifications**

- Three compartment sink with two 10" drain boards
- 54"W x 19-1/2"D x 43-3/4"H
- 10-3/8" backsplash
- · Galvanized legs with adjustable feet
- 1-1/8" faucet holes 8" on center
- Includes three 3-1/2" basket strainers
- · Welded construction for consistent metal gauge thickness throughout
- 10" x 14" x 10" deep bowls with 3/4"coved radius tub corners
- Raised 1-1/2" diameter rolled edge
- NSF approved