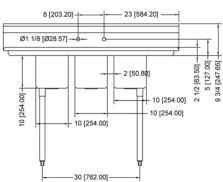

## **Specifications**

- Three compartment sink with two 10" drain boards
- 54"W x 19-1/2"D x 43-3/4"H
- 10-3/8" backsplash
- · Galvanized legs with adjustable feet
- 1-1/8" faucet holes 8" on center
- Includes three 3-1/2" basket strainers
- · Welded construction for consistent metal gauge thickness throughout
- 10" x 14" x 10" deep bowls with 3/4"coved radius tub corners
- Raised 1-1/2" diameter rolled edge
- NSF approved

54 [1371.60]