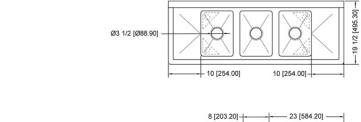

## **Specifications**

- Three compartment sink with two 10" drain boards
- 54"W x 19-1/2"D x 43-3/4"H
- 10-3/8" backsplash
- · Galvanized legs with adjustable feet
- 1-1/8" faucet holes 8" on center
- Includes three 3-1/2" basket strainers
- · Welded construction for consistent metal gauge thickness throughout
- 10" x 14" x 10" deep bowls with 3/4"coved radius tub corners
- Raised 1-1/2" diameter rolled edge
- NSF approved

54 [1371.60]