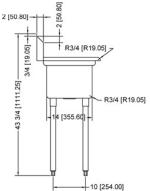

## **Materials**

- Sink and Bowl:18 Gauge 304 series stainless steel
- Top: Drain boards and backsplash are 18 Gauge 304 series stainless steel
- Legs:1-5/8" diameter heavy gauge galvanized tubing with plated galvanized leg sockets and high impact corrosion resistant adjustable feet

## **Specifications**

- Three compartment sink with two 10" drain boards
- 54"W x 19-1/2"D x 43-3/4"H
- 10-3/8" backsplash
- · Galvanized legs with adjustable feet
- 1-1/8" faucet holes 8" on center
- Includes three 3-1/2" basket strainers
- · Welded construction for consistent metal gauge thickness throughout
- 10" x 14" x 10" deep bowls with 3/4"coved radius tub corners
- Raised 1-1/2" diameter rolled edge
- NSF approved