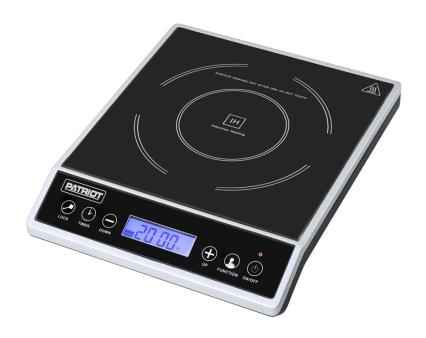

## **Description**

Single burner countertop induction range with a sleek compact design. LED display with 10 power settings and a digital touch pad with a temperature range of 140°to 460°F. Features auto shut off and a timer up to 170 minutes with a standby mode when the pot or pan is removed.

## **Technical Data**

| Material   | Durable tempered glass surface<br>Stainless steel frame<br>Rubber feet |
|------------|------------------------------------------------------------------------|
| Dimensions | 11-1/2"W x 14-1/4"D x 2-5/8"H                                          |
| Voltage    | 120V                                                                   |
| Watts      | 1800W                                                                  |
| Hz         | 60                                                                     |
| Style #    | PA0109                                                                 |
| MFG #      | BT-M20                                                                 |