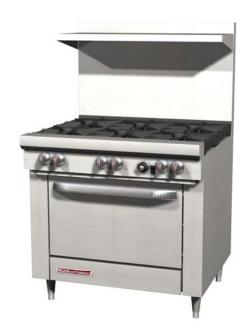

## BUILT TO DOMINATE THE ECONOMY RANGE MARKET

## STANDARD S SERIES FEATURES

- 28,000 BTU PATENTED, One-Piece, Non-clog Burner with Lifetime Warranty
- 35,000 BTU Oven Base with Heavy Duty Burner and All Enameled Oven Cavity
- High Efficiency Snap Action Thermostat Adjustable from 175°F to 550°F
- Stainless Steel Front, Sides and Legs
- 22.5" Stainless Steel Flue Riser with Heavy Duty Shelf
- 4" Stainless Steel Front Rail with Closed, Welded End Caps
- Heat Resistant, Metal Knobs and Ergonomic Handle
- Quadrant Spring Doors
- Removable one piece crumb drawer
- Available in Four Sizes: 24", 36" 48" and 60"