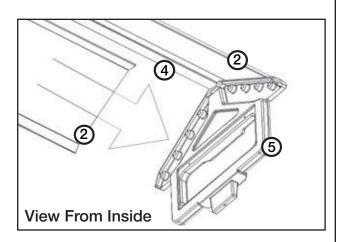

#### Step 6

- Two people required)
- Insert top corner of Acrylic Sneeze Guard Panels (2) into the lip of the Sneeze Guard Ridge Channel (4)
- Pull open the opposite side of the Sneeze Guard Side Post (5) and continue to insert the Sneeze Guard Panel along the recess
- Repeat the previous steps for the second top shield
- Tighten Short Knob (C)