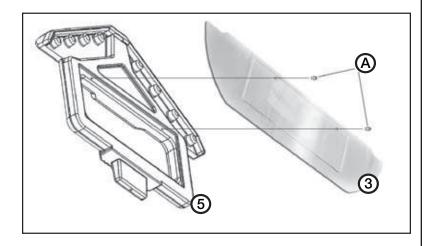

### Step 2

- Install Acrylic Guard Side Panel (3) with Nylon Thumb Screw (A) into the inside of each sneeze guard side post (5)
- Hand tighten nylon thumb screw