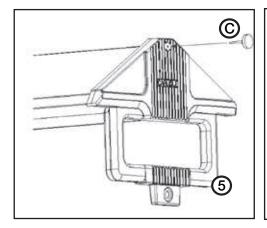

#### Step 4

- Two people required
- Insert Sneeze Guard Ridge Channel (4) into the recessed pocket at the top of each Sneeze Guard Side Post (5)

 Insert the Short Shield Knob (C) through the Sneeze Guard Side Post (5) and screw it into the Sneeze Guard Ridge Channel (4) (Do not fully tighten, leave a minimum of 1/2" exposed thread per side)