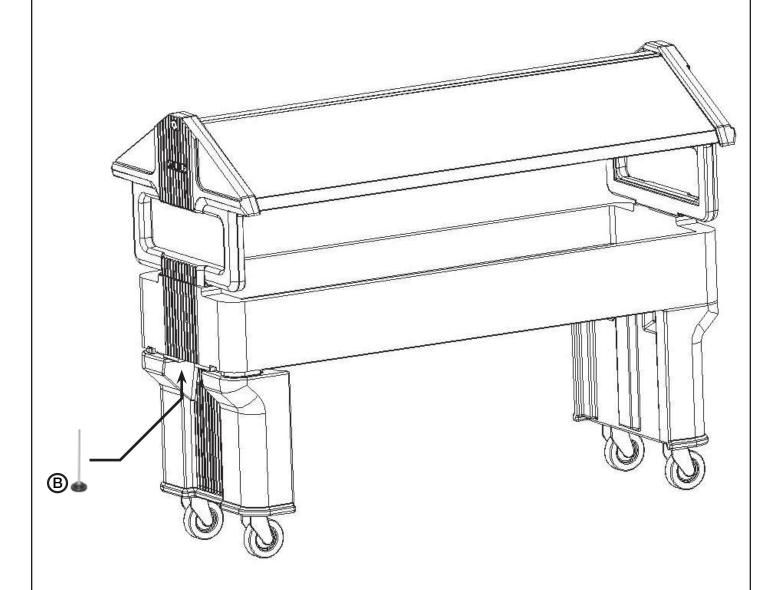

• Install and fully tighten long shield knob on each of Food Bar (B)

Bar Assembly is complete

P.O. Box 53006
Oklahoma City, Oklahoma 73152-3006
(405) 475-5600 • 1-800-654-8210
www.carlislefsp.com
© 2014 Carlisle FoodService Products
#104803750 Rev 05/14