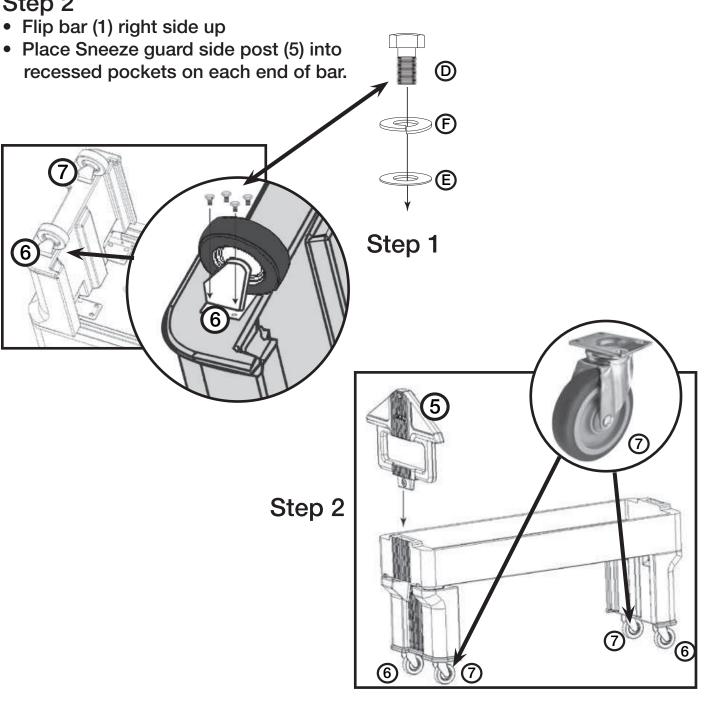

Note: alternate position of locking caster (See step 2)

- Flip bar (1) upside down
- Assemble all 4 casters (6 & 7) with bolt (D), lock washer (F), and flat washer (E)
- Fully tighten bolt

Note: the order: caster, flat washer, split washer, bolt