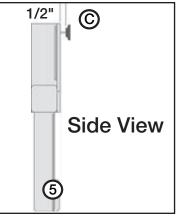

#### Step 4

- Two people required
- Insert Sneeze Guard Ridge Channel (4) into the recessed pocket at the top of each Sneeze Guard Side Post (5)

 Insert the Short Shield Knob (C) through the Sneeze Guard Side Post (5) and screw it into the Sneeze Guard Ridge Channel (4) (Do not fully tighten, leave a minimum of 1/2" exposed thread per side)