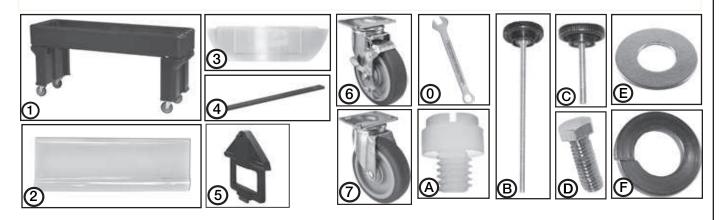

| Tools Needed |                            |     |  |
|--------------|----------------------------|-----|--|
| Item         | DESCRIPTION                | QTY |  |
| 0            | 7/16 Wrench (Not Included) | 1   |  |

| Parts List |                                  |     |  |  |
|------------|----------------------------------|-----|--|--|
| Item       | DESCRIPTION                      | QTY |  |  |
| 1          | Pre-assembled Bar With Legs      | 1   |  |  |
| 2          | Acrylic Sneeze Guard Top Panels  | 2   |  |  |
| 3          | Acrylic Sneeze Guard Side Panels | 2   |  |  |
| 4          | Sneeze Guard Ridge Channel       | 1   |  |  |
| 5          | Sneeze Guard Side Posts          | 2   |  |  |
| 6          | Rotating Lock Caster             | 2   |  |  |
| 7          | Rotating Caster                  | 2   |  |  |

| HARDWARE LIST |                    |     |  |  |
|---------------|--------------------|-----|--|--|
| Item          | DESCRIPTION        | QTY |  |  |
| Α             | Nylon Thumb Screws | 4   |  |  |
| В             | Long Shield Knobs  | 2   |  |  |
| С             | Short Shield Knobs | 2   |  |  |
| D             | Bolts              | 16  |  |  |
| E             | Flat Washers       | 16  |  |  |
| F             | Lock Washers       | 16  |  |  |