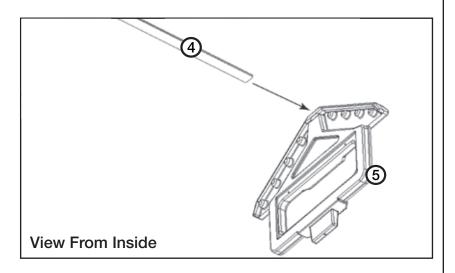

#### Step 4

- Two people required
- Insert Sneeze Guard Ridge Channel (4) into the recessed pocket at the top of each Sneeze Guard Side Post (5)

 Insert the Short Shield Knob (C) through the Sneeze Guard Side Post (5) and screw it into the Sneeze Guard Ridge Channel (4) (Do not fully tighten, leave a minimum of 1/2" exposed thread per side)