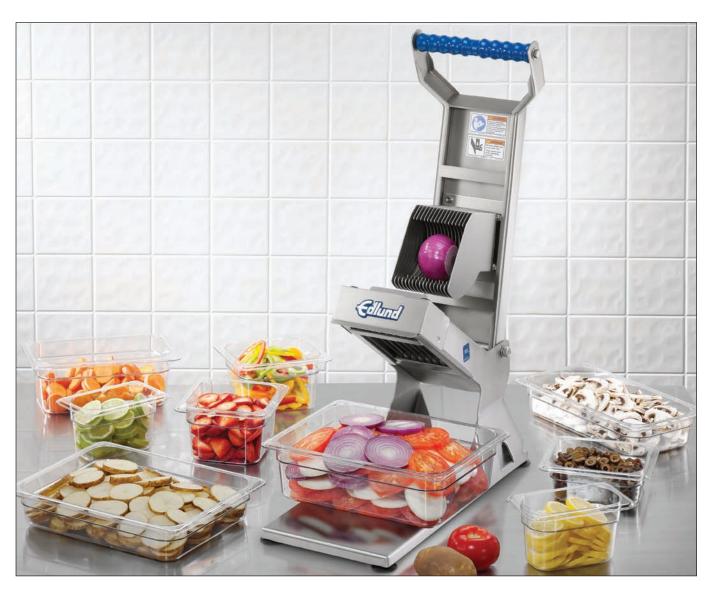

## ARC!™ Manual Fruit & Vegetable Slicer

There are lots of Manual slicers out there that will slice hard products like onions and potatoes, but they don't do a great job on soft products like ripe tomatoes. There are also great manual tomato slicers that work well, but they just can't cut an onion. That's all about to change! Edlund introduces the ARC! fruit and vegetable slicer, the first slicer that can cut through an onion or potato with ease, and, slice a very ripe tomato even better. Plus, with our exclusive patent-pending design, you never have to place the product directly on the blades. The unique Pusher/Hopper allows safe and perfect positioning of the product to be sliced, as well as for loading smaller soft products like strawberries for faster bulk slicing. Our quick change pusher assembly and blade cartridge with wash guard provide lightning fast changes for the different thicknesses and ensure safe handling, and the stainless steel construction will weather any storm. The ARC! from Edlund. Even Noah would be impressed.

- Exclusive Patent Pending Design
- NSF Certified
- All stainless steel construction
- Dishwasher safe (Fits in Flight type dishwasher)
- Instantly convert between 3/16", 3/8", and ¼" sizes by changing pusher and blade assemblies
- Unique quick change pusher and blade assemblies
- Snap-in S/S Blade cartridge removes easily without tools
- Cartridge wash guard protects operator from cuts
- Ergonomic two handed design for easier slicing
- Front load design accepts 1/2 and full pans up to 4" high
- Made in U.S.A.