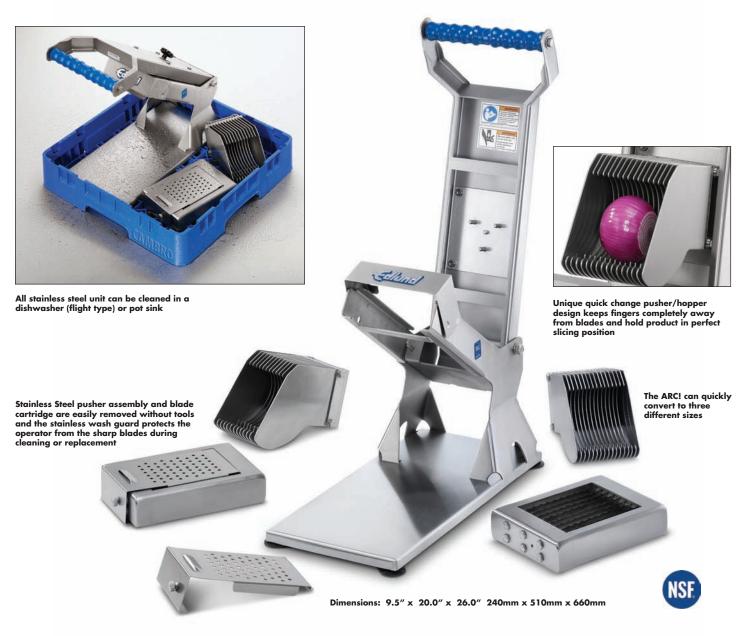

## ARC!™ Manual Fruit & Vegetable Slicer

There are lots of Manual slicers out there that will slice hard products like onions and potatoes, but they don't do a great job on soft products like ripe tomatoes. There are also great manual tomato slicers that work well, but they just can't cut an onion. That's all about to change! Edlund introduces the ARC! fruit and vegetable slicer, the first slicer that can cut through an onion or potato with ease, and, slice a very ripe tomato even better. Plus, with our exclusive patent-pending design, you never have to place the product directly on the blades. The unique Pusher/Hopper allows safe and perfect positioning of the product to be sliced, as well as for loading smaller soft products like strawberries for faster bulk slicing. Our quick change pusher assembly and blade cartridge with wash guard provide lightning fast changes for the different thicknesses and ensure safe handling, and the stainless steel construction will weather any storm. The ARC! from Edlund. Even Noah would be impressed.

- Exclusive Patent Pending Design
- NSF Certified
- All stainless steel construction
- Dishwasher safe (Fits in Flight type dishwasher)
- Instantly convert between 3/16", 3/8", and ¼" sizes by changing pusher and blade assemblies
- Unique quick change pusher and blade assemblies
- Snap-in S/S Blade cartridge removes easily without tools
- Cartridge wash guard protects operator from cuts
- Ergonomic two handed design for easier slicing
- Front load design accepts 1/2 and full pans up to 4" high
- Made in U.S.A.