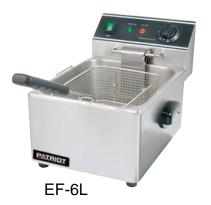

## **120V Deep Fryers**

- Heavy duty stainless steel construction
- Thermostat control switch ranges from 120° to 375°F
- Each tank has its own 5' grounded cord
- Each tank holds up to 6 liters of oil and has a cooking capacity of 15 lbs/hour
- Includes fryer basket(s)
- 120V, 1750W (per tank), 14.5 Amps
- ETL SANITATION

## EF-6L EF-6L2

Patriot warrants this product to be free of defects in materials and workmanship for period of 1 year from the date of original installation.