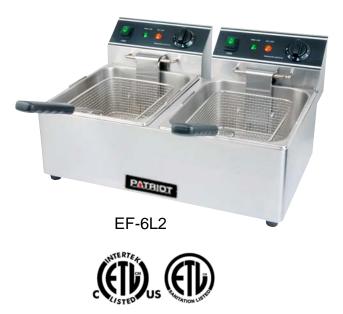

## **120V Deep Fryers**

- Heavy duty stainless steel construction
- Thermostat control switch ranges from 120° to 375°F
- Each tank has its own 5' grounded cord
- Each tank holds up to 6 liters of oil and has a cooking capacity of 15 lbs/hour
- Includes fryer basket(s)
- 120V, 1750W (per tank), 14.5 Amps
- ETL SANITATION

## EF-6L EF-6L2

Patriot warrants this product to be free of defects in materials and workmanship for period of 1 year from the date of original installation.