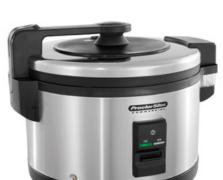

## 60 Cup Commercial Rice Cooker/Warmer

37560

Trigger Handle: Press button & lift to open

Heated/Lined Lid: Ensures even cooking and has a removable liner for easy cleanup

No-Mess Serving: Moisture cup collects water so it won?t drip on counter

 $\textbf{Insulated, Double-Wall Stainless Steel Construction:} \ \textbf{Holds in heat to keep contents}$ 

moist and warm for hours

Automatic Keep Warm: Automatically shifts to warm mode when food has finished

cooking

Controls: Cook/warm switch

Electrical: 120 V, 60 Hz, 1500 W Weight: 27 lbs shipping/23.4 lbs unit

Warranty: 1 year limited UPC: 022333375600 I 2 of 5: 10022333375607 Case Pack Qty: 1

Measuring Cup & Paddle Included