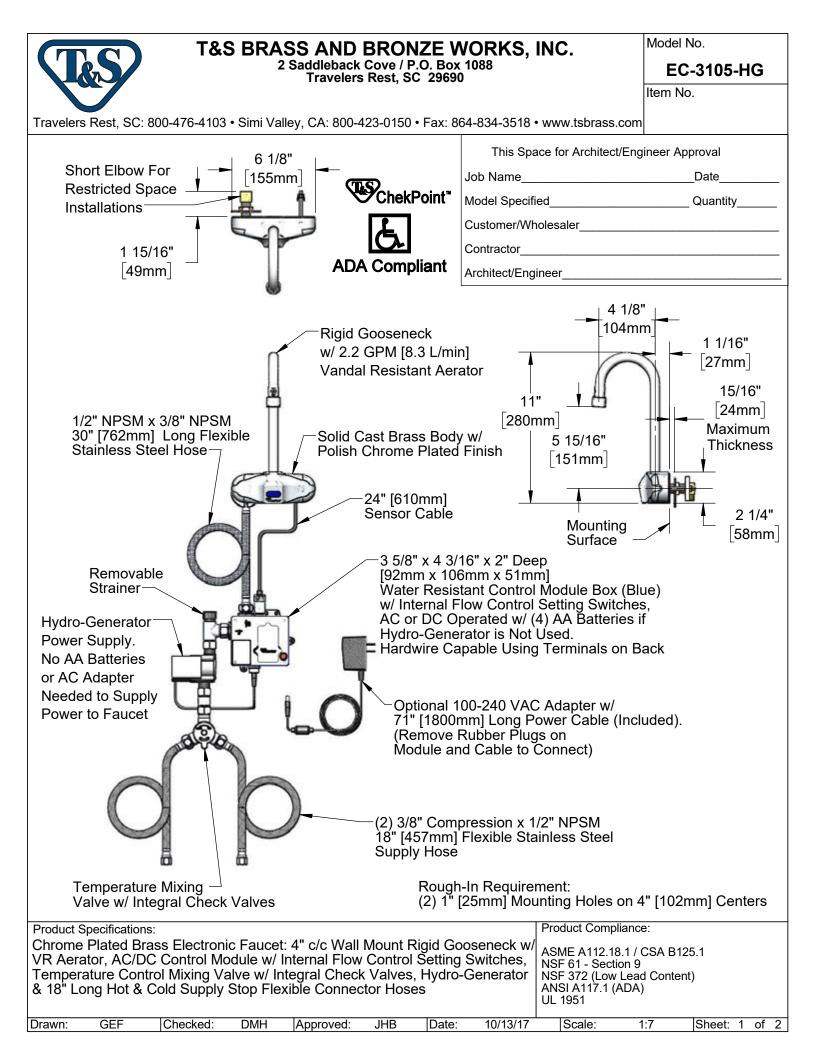

## T&S BRASS AND BRONZE WORKS, INC. 2 Saddleback Cove / P.O. Box 1088 Travelers Rest, SC 29690

Model No.

EC-3105-HG

Item No.

Travelers Rest, SC: 800-476-4103 • Simi Valley, CA: 800-423-0150 • Fax: 864-834-3518 • www.tsbrass.com

| Travelers Rest, SC: 800-476-4103 • Simi Valley, CA: 800-423-0150 • Fax: 864-834-3518 • WWW.tsbrass.com                                                                                                                                                                                                 |             |               |                                                  |
|--------------------------------------------------------------------------------------------------------------------------------------------------------------------------------------------------------------------------------------------------------------------------------------------------------|-------------|---------------|--------------------------------------------------|
|                                                                                                                                                                                                                                                                                                        | ITEM<br>NO. | SALES NO.     | DESCRIPTION                                      |
| (5)                                                                                                                                                                                                                                                                                                    | 1           | 015425-45     | Vandal Resistant Key                             |
|                                                                                                                                                                                                                                                                                                        | 2           | B-0199-06     | VR 2.2 GPM Aerator, 55/64-27 Female              |
|                                                                                                                                                                                                                                                                                                        | 3           | 044A          | 3/8" to Aerator Adapter                          |
|                                                                                                                                                                                                                                                                                                        | 4           | 006575-45     | -015 O-Ring                                      |
|                                                                                                                                                                                                                                                                                                        | 5           | 015345-45     | Low Profile Elbow, 3/8 NPSM                      |
|                                                                                                                                                                                                                                                                                                        | 6           | 017195-45     | Angled Sensor with Cable                         |
|                                                                                                                                                                                                                                                                                                        | 7           | 016325-45     | Inlet Hose, Faucet, 1/2" NPSM-F x 3/8"<br>NPSM-F |
| 6                                                                                                                                                                                                                                                                                                      | 8           | 016647-45     | ChekPoint Control Module                         |
|                                                                                                                                                                                                                                                                                                        | 9           | 5EF-0002      | A/C Transformer                                  |
|                                                                                                                                                                                                                                                                                                        | 10          | 5EF-0005      | Supply Hose, 9/16-24 Female x 1/2"<br>NPSM       |
| Par                                                                                                                                                                                                                                                                                                    | 11          | 5EF-0006      | Mechanical Mixing Valve                          |
|                                                                                                                                                                                                                                                                                                        | 12          | 017506-45     | 1/2" NPSM Swivel Coupling                        |
|                                                                                                                                                                                                                                                                                                        | 13          | EC-HYDROGEN   | HydroGenerator Power Supply                      |
| (14)                                                                                                                                                                                                                                                                                                   | 14          | EC-FILTER     | Replacement Filter                               |
| A Maximum of (8) ChekPoint Faucets can<br>be Hardwire Connected and Powered by<br>EC-HARDWIRE ChekPoint Hardwire AC<br>Transformer. (Sold Separately)                                                                                                                                                  |             |               |                                                  |
| *Available Water Flow Control Selections:<br>- Auto Time Out: 15 sec, 30 sec, 45 sec, 60 sec, 3 min, 20 min<br>- Shut Off Delay: 1 sec, 10 sec, 15 sec, 30 sec<br>- Auto Flush (30 Seconds After Every 12 Inactive Hours): ON or OFF                                                                   |             |               |                                                  |
| Product Specifications: Product Compliance:                                                                                                                                                                                                                                                            |             |               |                                                  |
| Chrome Plated Brass Electronic Faucet: 4" c/c Wall Mount Rigid Gooseneck w/<br>VR Aerator, AC/DC Control Module w/ Internal Flow Control Setting Switches,<br>Temperature Control Mixing Valve w/ Integral Check Valves, Hydro-Generator<br>& 18" Long Hot & Cold Supply Stop Flexible Connector Hoses |             |               |                                                  |
| Drawn: GEF Checked: DMH Approved:                                                                                                                                                                                                                                                                      | JHB         | Date: 10/13/1 | 7  Scale: NTS  Sheet: 2 of 2                     |